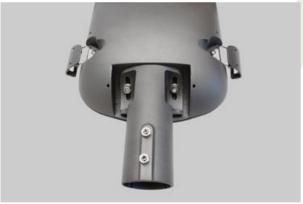

#### Compact

Powder painted aluminum cast housing highly weather proof. Luminaire is equipped with adjustable handle designed for mounting on posts and arms of 60 mm diameter. Level of tightness IP66. Diffuser is made of hardened glass. Following color temperatures are available: 5700 K.