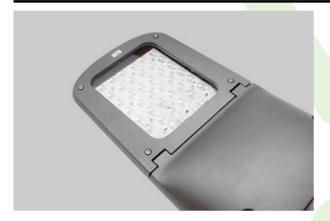

#### Compact

Powder painted aluminum cast housing highly weather proof. Luminaire is equipped with adjustable handle designed for mounting on posts and arms of 60 mm diameter. Level of tightness IP66. Diffuser is made of hardened glass. Following color temperatures are available: 5700 K.