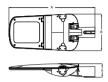

pped with adjustable handle designed for mounting on posts and arms of 60 mm diameter. Level of tightness IP66. Diffuser is made of hardened glass. Following color temperatures are available: 5700 K.



Polna street, Kodeń















### Main parameters:

| Name                              | Luminous flux LED [lm] | Power of luminaire [W] | Color [K] | Dimensions A x B x H [mm] |
|-----------------------------------|------------------------|------------------------|-----------|---------------------------|
| STREETPARK S LED COMPACT HO 5000  | 5588                   | 42                     | 5700      | 628 x 266 x 99            |
| STREETPARK S LED COMPACT HO 10000 | 11175                  | 83                     | 5700      | 628 x 266 x 99            |

## **Technical drawing:**



# Light and electrical features:

| Light source                     | LED                 |  |
|----------------------------------|---------------------|--|
| Voltage                          | 220240 V, 5060 Hz   |  |
| Lifetime of LED sources [h]      | 100000              |  |
| Lx/By                            | L80/B10             |  |
| CRI                              | >70                 |  |
| Operating temperature range [°C] | -40 ÷ 40            |  |
| Driver                           | standard on/off (E) |  |
| Power factor cos φ               | >0,95               |  |

### **Mechanical features:**

| Assembly | mounted on poles                                       |
|----------|--------------------------------------------------------|
| Material | aluminum