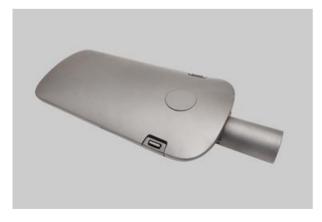

#### Compact

Powder painted aluminum cast housing highly weather proof. Luminaire is equipped with adjustable handle designed for mounting on posts and arms of 60 mm diameter. Level of tightness IP66. Diffuser is made of hardened glass. Following color temperatures are available: 5700 K.