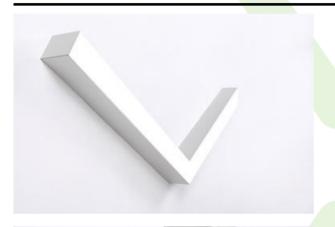

#### **SNAKE V LED**

#### **Architectural luminaires**

Luminary equipped with the highly efficient LED source. Body made from aluminum profile. Optical system provides regular light distribution on diffuser. There are two kinds of diffusers available: opal and PMMA micro-prism. Luminary adapted to be mounted on suspensions or directly on a solid ceiling construction. The suspended version is equipped with the suspension system which is 1500 mm long, and has the smooth regulation of the suspension length. These luminaries may be dedicated to decorate the representative places such as: entrances, receptions, restaurants, halls, etc.