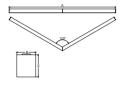

staurants, halls, etc.



Domena.pl offices, Bydgoszcz

















### Main parameters:

| Name             | Luminous flux LED [lm] | Power of luminaire [W] | Color [K]   | Dimensions A x B x H [mm] |
|------------------|------------------------|------------------------|-------------|---------------------------|
| SNAKE V LED 2600 | 2525 / 2617            | 14,4                   | 3000 / 4000 | 590/590 x 63 x 74         |
| SNAKE V LED 4400 | 4406 / 4565            | 24,7                   | 3000 / 4000 | 590/590 x 63 x 74         |
| SNAKE V LED 5200 | 5051 / 5234            | 28,2                   | 3000 / 4000 | 1150/1150 x 63 x 74       |
| SNAKE V LED 8800 | 8811 / 9130            | 49,1                   | 3000 / 4000 | 1150/1150 x 63 x 74       |

## **Technical drawing:**



# **Light and electrical features:**

| Light source                     | LED                       |
|----------------------------------|---------------------------|
| Voltage                          | 220240 V, 5060 Hz         |
| Lifetime of LED sources [h]      | 100000 (1) / 147000 (2)   |
| Lx/By                            | L80/B10 (1) / L70/B50 (2) |
| CRI                              | >80                       |
| SDCM (LED sources)               | 3                         |
| Operating temperature range [°C] | 5 ÷ 30                    |
| Driver                           | standard on/off (E)       |
| Power factor cos φ               | >0,95                     |

## **Mechanical features:**

| Assembly | directly mounted to ceiling construction or surface mounted on slin