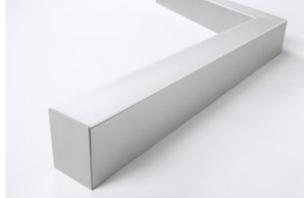

#### **Architectural luminaires**

Luminary equipped with the highly efficient LED source. Body made from aluminum profile. Optical system provides regular light distribution on diffuser. There are two kinds of diffusers available: opal and PMMA micro-prism. Luminary adapted to be mounted on suspensions or directly on a solid ceiling construction. The suspended version is equipped with the suspension system which is 1500 mm long, and has the smooth regulation of the suspension length. These luminaries may be dedicated to decorate the representative places such as: entrances, receptions, restaurants, halls, etc.

## **Mechanical features:**

| Assembly | directly mounted to ceiling construction or surface mounted on slings using accessories |
|----------|-----------------------------------------------------------------------------------------|
| Material | aluminum                                                                                |
| Color    | anodised aluminum                                                                       |
| Diffuser | Micro-PRM (micro-prismatic diffuser PMMA) PLX (PMMA opal)                               |