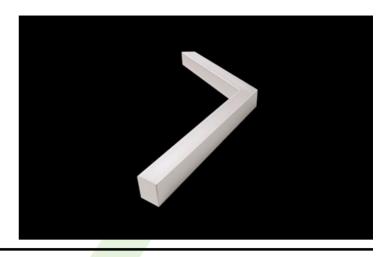

#### **SNAKE V LED**

#### **Architectural luminaires**

Luminary equipped with the highly efficient LED source. Body made from aluminum profile. Optical system provides regular light distribution on diffuser. There are two kinds of diffusers available: opal and PMMA micro-prism. Luminary adapted to be mounted on suspensions or directly on a solid ceiling construction. The suspended version is equipped with the suspension system which is 1500 mm long, and has the smooth regulation of the suspension length. These luminaries may be dedicated to decorate the representative places such as: entrances, receptions, restaurants, halls, etc.