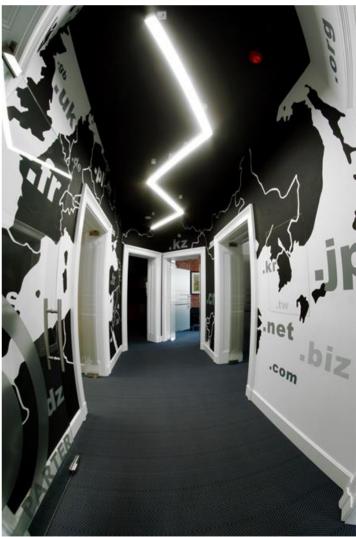

#### **Architectural luminaires**

Luminary equipped with the highly efficient LED source. Body made from aluminum profile. Optical system provides regular light distribution on diffuser. There are two kinds of diffusers available: opal and PMMA micro-prism. Luminary adapted to be mounted on suspensions or directly on a solid ceiling construction. The suspended version is equipped with the suspension system which is 1500 mm long, and has the smooth regulation of the suspension length. These luminaries may be dedicated to decorate the representative places such as: entrances, receptions, restaurants, halls, etc.

Domena.pl offices, Bydgoszcz