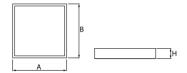

# **Technical drawing:**

# Main parameters:

| Name                               | Luminous flux LED [lm] | Power of luminaire [W] | Color [K]   | Dimensions A x B x H [mm] |
|------------------------------------|------------------------|------------------------|-------------|---------------------------|
| RUBIN LOOK LED SMOOTH COMPACT 2500 | 2245 / 2377            | 14,2                   | 3000 / 4000 | 365 x 365 x 50            |
| RUBIN LOOK LED SMOOTH COMPACT 3000 | 3193 / 3381            | 20,1                   | 3000 / 4000 | 365 x 365 x 50            |
| RUBIN LOOK LED SMOOTH COMPACT 4000 | 4433 / 4695            | 28,9                   | 3000 / 4000 | 365 x 365 x 50            |