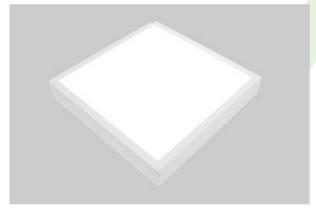

# **RUBIN LOOK LED SMOOTH COMPACT**

#### Compact

Surface mounted luminary for LED sources. Luminary body made from steel sheet, powder coated. Luminary recommended for: wards and hospital bathrooms.

"Grójecka 216" apartments, Warsaw

# Main parameters:

| Name                               | Luminous flux LED [lm] | Power of luminaire [W] | Color [K]   | Dimensions A x B x H [mm] |
|------------------------------------|------------------------|------------------------|-------------|---------------------------|
| RUBIN LOOK LED SMOOTH COMPACT 2500 | 2245 / 2377            | 14,2                   | 3000 / 4000 | 365 x 365 x 50            |
| RUBIN LOOK LED SMOOTH COMPACT 3000 | 3193 / 3381            | 20,1                   | 3000 / 4000 | 365 x 365 x 50            |
| RUBIN LOOK LED SMOOTH COMPACT 4000 | 4433 / 4695            | 28,9                   | 3000 / 4000 | 365 x 365 x 50            |