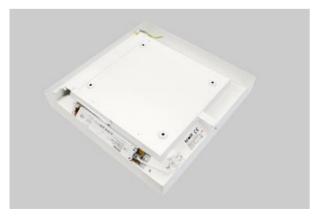

### **Mechanical features:**

| Assembly | surface mounted on ceiling                                      |
|----------|-----------------------------------------------------------------|
| Material | steel sheet                                                     |
| Color    | RAL 9006 (grey, metallic, fine structure)<br>RAL 9016 (white) * |
| Diffuser | Micro-PRM (micro-prismatic diffuser PMMA) PLX (PMMA opal)       |