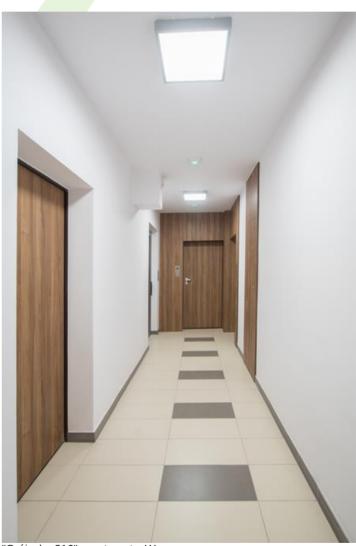

#### Compact

Surface mounted luminary for LED sources. Luminary body made from steel sheet, powder coated. Luminary recommended for: wards and hospital bathrooms.

"Grójecka 216" apartments, Warsaw