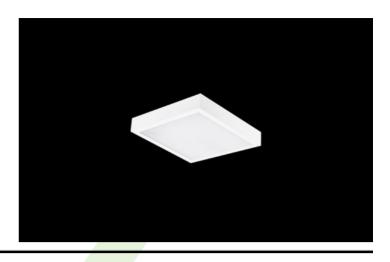

#### **UGR<19 luminaires**

Surface mounted luminary for LED sources. Luminary body made from steel sheet, powder coated. Luminary recommended for: wards and hospital bathrooms.

"Grójecka 216" apartments, Warsaw

### Main parameters:

| Name                               | Luminous flux LED [lm] | Power of luminaire [W] | Color [K]   | Dimensions A x B x H [mm] |
|------------------------------------|------------------------|------------------------|-------------|---------------------------|
| RUBIN LOOK LED SMOOTH COMPACT 2500 | 2245 / 2377            | 14,2                   | 3000 / 4000 | 365 x 365 x 50            |