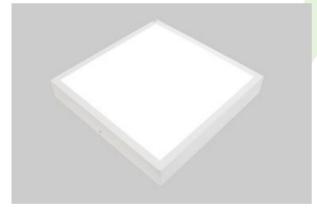

#### **UGR<19 luminaires**

Surface mounted luminary for LED sources. Luminary body made from steel sheet, powder coated. Luminary recommended for: wards and hospital bathrooms.

"Grójecka 216" apartments, Warsaw

### Main parameters:

| Name                               | Luminous flux LED [lm] | Power of luminaire [W] | Color [K]   | Dimensions A x B x H [mm] |
|------------------------------------|------------------------|------------------------|-------------|---------------------------|
| RUBIN LOOK LED SMOOTH COMPACT 2500 | 2245 / 2377            | 14,2                   | 3000 / 4000 | 365 x 365 x 50            |