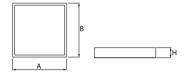

### Main parameters:

| Name                               | Luminous flux LED [lm] | Power of luminaire [W] | Color [K]   | Dimensions A x B x H [mm] |
|------------------------------------|------------------------|------------------------|-------------|---------------------------|
| RUBIN LOOK LED SMOOTH COMPACT 2500 | 2245 / 2377            | 14,2                   | 3000 / 4000 | 365 x 365 x 50            |

# **Technical drawing:**