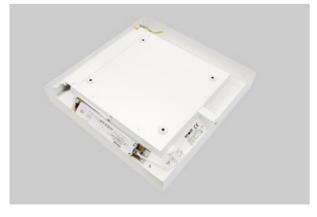

### **Mechanical features:**

| Assembly | surface mounted on ceiling                                   |
|----------|--------------------------------------------------------------|
| Material | steel sheet                                                  |
| Color    | RAL 9006 (grey, metallic, fine structure) RAL 9016 (white) * |
| Diffuser | Micro-PRM (micro-prismatic diffuser PMMA)                    |