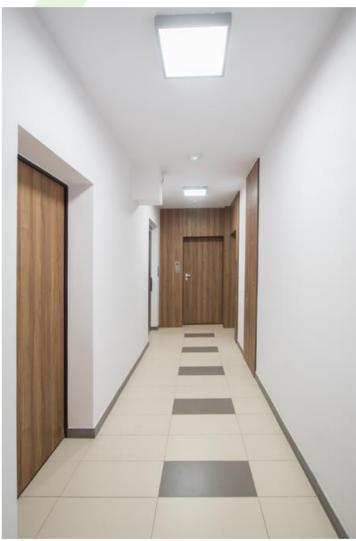

#### **UGR<19 luminaires**

Surface mounted luminary for LED sources. Luminary body made from steel sheet, powder coated. Luminary recommended for: wards and hospital bathrooms.

"Grójecka 216" apartments, Warsaw