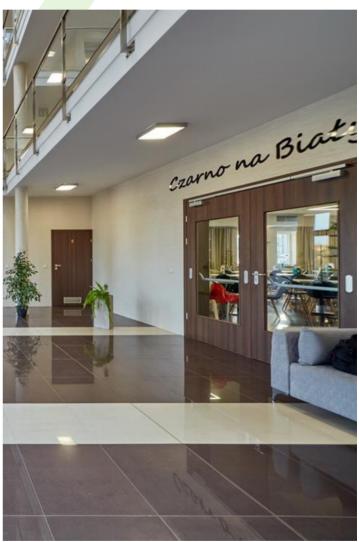

#### Compact

Surface mounted luminary for LED sources. Luminary body made from steel sheet, powder coated. Luminary recommended for: wards and hospital bathrooms.

"Czarno na białym" hotel, Cracow