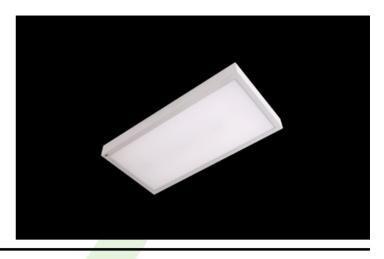

#### Compact

Surface mounted luminary for LED sources. Luminary body made from steel sheet, powder coated. Luminary recommended for: wards and hospital bathrooms.

"Czarno na białym" hotel, Cracow

### Main parameters:

| Name                        | Luminous flux LED [lm] | Power of luminaire [W] | Color [K] | Dimensions A x B x H [mm] |
|-----------------------------|------------------------|------------------------|-----------|---------------------------|
| RUBIN LOOK LED COMPACT 4000 | 4118                   | 27                     | 4000      | 595 x 320 x 54            |
| RUBIN LOOK LED COMPACT 8000 | 8236                   | 55                     | 4000      | 595 x 595 x 54            |