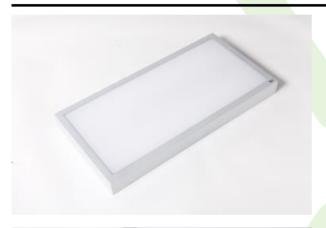

#### Compact

Surface mounted luminary for LED sources. Luminary body made from steel sheet, powder coated. Luminary recommended for: wards and hospital bathrooms.

"Czarno na białym" hotel, Cracow

### Main parameters:

| Name                        | Luminous flux LED [lm] | Power of luminaire [W] | Color [K] | Dimensions A x B x H [mm] |
|-----------------------------|------------------------|------------------------|-----------|---------------------------|
| RUBIN LOOK LED COMPACT 4000 | 4118                   | 27                     | 4000      | 595 x 320 x 54            |
| RUBIN LOOK LED COMPACT 8000 | 8236                   | 55                     | 4000      | 595 x 595 x 54            |