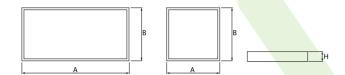

# **Technical drawing:**

### Main parameters:

| Name                        | Luminous flux LED [lm] | Power of luminaire [W] | Color [K] | Dimensions A x B x H [mm] |
|-----------------------------|------------------------|------------------------|-----------|---------------------------|
| RUBIN LOOK LED COMPACT 4000 | 4118                   | 27                     | 4000      | 595 x 320 x 54            |
| RUBIN LOOK LED COMPACT 8000 | 8236                   | 55                     | 4000      | 595 x 595 x 54            |