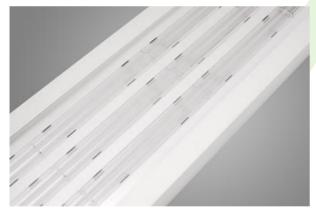

#### **Industrial luminaires**

Luminary dedicated for big space industry areas. ceiling mounting. Light distribution made by using high performance lenses. Luminary body made from steel sheet, powder coated in white. The product is recommended for production halls, warehouses and heavy industry.

# **Light and electrical features:**

| Light source                     | LED                       |  |
|----------------------------------|---------------------------|--|
| Voltage                          | 220240 V, 5060 Hz         |  |
| Lifetime of LED sources [h]      | 100000 (1) / 147000 (2)   |  |
| Lx/By                            | L80/B10 (1) / L70/B50 (2) |  |
| CRI                              | >80                       |  |
| SDCM (LED sources)               | 3                         |  |
| Operating temperature range [°C] | -25 ÷ 45                  |  |
| Driver                           | standard on/off (E)       |  |
| Power factor cos φ               | >0,95                     |  |