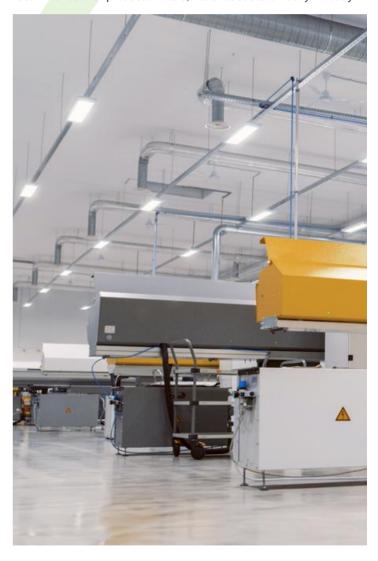

#### **Industrial luminaires**

Luminary dedicated for big space industry areas. ceiling mounting. Light distribution made by using high performance lenses. Luminary body made from steel sheet, powder coated in white. The product is recommended for production halls, warehouses and heavy industry.