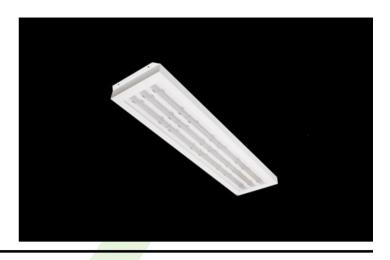

#### **Industrial luminaires**

Luminary dedicated for big space industry areas. ceiling mounting. Light distribution made by using high performance lenses. Luminary body made from steel sheet, powder coated in white. The product is recommended for production halls, warehouses and heavy industry.

## **Mechanical features:**

| Assembly | surface mounted on ceiling                                          |
|----------|---------------------------------------------------------------------|
| Material | steel sheet                                                         |
| Color    | RAL 9016 (white)                                                    |
| Diffuser | PC-T (transparent polycarbonate)<br>SH (transparent hardened glass) |