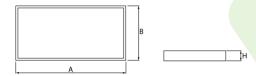

## **Technical drawing:**

## Main parameters:

| Name                            | Luminous flux LED [lm] | Power of luminaire [W] | Color [K] | Dimensions A x B x H [mm] |
|---------------------------------|------------------------|------------------------|-----------|---------------------------|
| RUBIN INDUSTRY SLIGHT LED 24000 | 24990                  | 171                    | 4000      | 1270 x 320 x 55           |