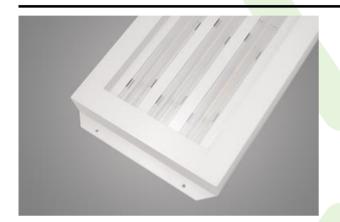

#### **Industrial luminaires**

Luminary dedicated for big space industry areas. ceiling mounting. Light distribution made by using high performance lenses. Luminary body made from steel sheet, powder coated in white. The product is recommended for production halls, warehouses and heavy industry.

## **Mechanical features:**

| Assembly | surface mounted on ceiling                                          |
|----------|---------------------------------------------------------------------|
| Material | steel sheet                                                         |
| Color    | RAL 9016 (white)                                                    |
| Diffuser | PC-T (transparent polycarbonate)<br>SH (transparent hardened glass) |