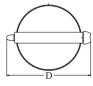

## Main parameters:

| Name            | Luminous flux LED [lm] | Power of luminaire [W] | Color [K]   | Dimensions D x H [mm] |
|-----------------|------------------------|------------------------|-------------|-----------------------|
| ROLLER LED 1000 | 1292 / 1328            | 9,8                    | 3000 / 4000 | Ø145 x 260            |
| ROLLER LED 1800 | 2000 / 2058            | 12,8                   | 3000 / 4000 | Ø145 x 260            |

# **Technical drawing:**