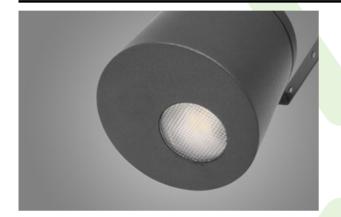

#### **Outdoor luminaires**

Body of the fitting is made of an aluminum profile and installed on a wall or a ceiling. Assembly on a ceiling is performed using a grip to adjust the fitting in any direction. The fitting is made for locations where it is necessary to provide instantaneous directional lighting, which involves high frequency of switching on the appliance. This type of fitting is particularly recommended for building entrances, garage entries etc.