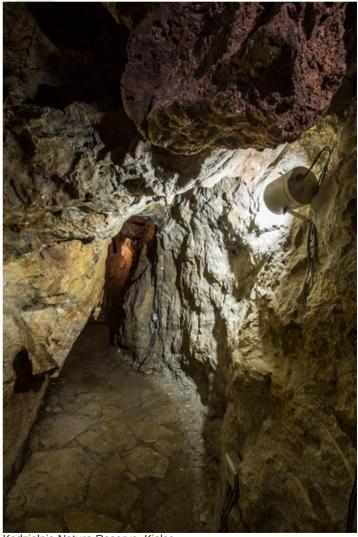

#### **ROLLER LED**

#### **Outdoor luminaires**









Body of the fitting is made of an aluminum profile and installed on a wall or a ceiling. Assembly on a ceiling is performed using a grip to adjust the fitting in any direction. The fitting is made for locations where it is necessary to provide instantaneous directional lighting, which involves high frequency of switching on the appliance. This type of fitting is particularly recommended for building entrances, garage entries etc.



Kadzielnia Nature Reserve, Kielce















## Main parameters:

| Name            | Luminous flux LED [lm] | Power of luminaire [W] | Color [K]   | Dimensions D x H [mm] |
|-----------------|------------------------|------------------------|-------------|-----------------------|
| ROLLER LED 1000 | 1292 / 1328            | 9,8                    | 3000 / 4000 | Ø145 x 260            |
| ROLLER LED 1800 | 2000 / 2058            | 12,8                   | 3000 / 4000 | Ø145 x 260            |

# **Technical drawing:**





# Light and electrical features:

| Light source                           | LED                                                                     |  |  |
|----------------------------------------|------------------------------------------------------------------