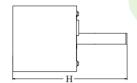

## Main parameters:

| Name            | Luminous flux LED [lm] | Power of luminaire [W] | Color [K]   | Dimensions D x H [mm] |
|-----------------|------------------------|------------------------|-------------|-----------------------|
| ROLLER LED 1000 | 1292 / 1328            | 9,8                    | 3000 / 4000 | Ø145 x 260            |
| ROLLER LED 1800 | 2000 / 2058            | 12,8                   | 3000 / 4000 | Ø145 x 260            |

# **Technical drawing:**