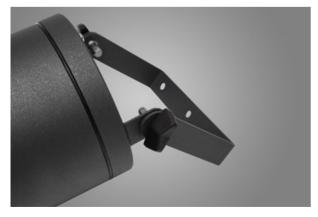

#### **Outdoor luminaires**

Body of the fitting is made of an aluminum profile and installed on a wall or a ceiling. Assembly on a ceiling is performed using a grip to adjust the fitting in any direction. The fitting is made for locations where it is necessary to provide instantaneous directional lighting, which involves high frequency of switching on the appliance. This type of fitting is particularly recommended for building entrances, garage entries etc.

### **Mechanical features:**

| Assembly | surface mounted on ceiling or on wall                                                                                    |  |  |
|----------|--------------------------------------------------------------------------------------------------------------------------|--|--|
| Material | aluminum                                                                                                                 |  |  |
| Color    | RAL 9005 (black) RAL 9006 (grey) RAL 9007 (dark grey) RAL 7016 (anthracite, metallic, fine structure) RAL 9016 (white) * |  |  |
| Diffuser | opalescent polycarbonate                                                                                                 |  |  |