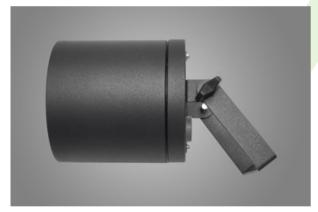

#### **Outdoor luminaires**

Body of the fitting is made of an aluminum profile and installed on a wall or a ceiling. Assembly on a ceiling is performed using a grip to adjust the fitting in any direction. The fitting is made for locations where it is necessary to provide instantaneous directional lighting, which involves high frequency of switching on the appliance. This type of fitting is particularly recommended for building entrances, garage entries etc.

### **Mechanical features:**

| Assembly | surface mounted on ceiling or on wall                                                                                    |  |  |
|----------|--------------------------------------------------------------------------------------------------------------------------|--|--|
| Material | aluminum                                                                                                                 |  |  |
| Color    | RAL 9005 (black) RAL 9006 (grey) RAL 9007 (dark grey) RAL 7016 (anthracite, metallic, fine structure) RAL 9016 (white) * |  |  |
| Diffuser | opalescent polycarbonate                                                                                                 |  |  |