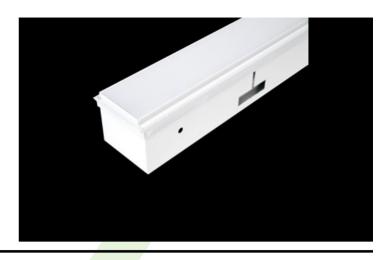

#### **Architectural luminaires**

Nowadays architectural lighting should embody an irreproachable style and high quality of lighting parameters. A luminaire is expected to be exceptional in respect of its design – simple and elegant. Patos is designed for lighting galleries, museums, offices, clubs, restaurants and hotels; it gives any interior individual modern character. Fitting designed for suspended plasterboard ceilings, adapted to befit the ceiling surface. Body made of aluminium profile, prismatic diffuser with very good light transmission coefficient and light diffusion parameters. Mounting should take place before the ceiling surface is finished. After the finishing work of the ceiling is ended, the diffuser is installed.

## **Mechanical features:**

| Assembly | mounted in plasterboard ceilings |  |  |
|----------|----------------------------------|--|--|
| Material | steel sheet                      |  |  |
| Color    | white                            |  |  |
| Diffuser | PLX (PMMA opal)                  |  |  |