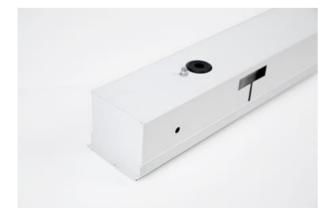

#### **Architectural luminaires**

Nowadays architectural lighting should embody an irreproachable style and high quality of lighting parameters. A luminaire is expected to be exceptional in respect of its design – simple and elegant. Patos is designed for lighting galleries, museums, offices, clubs, restaurants and hotels; it gives any interior individual modern character. Fitting designed for suspended plasterboard ceilings, adapted to befit the ceiling surface. Body made of aluminium profile, prismatic diffuser with very good light transmission coefficient and light diffusion parameters. Mounting should take place before the ceiling surface is finished. After the finishing work of the ceiling is ended, the diffuser is installed.

## **Mechanical features:**

| Assembly | mounted in plasterboard ceilings |  |  |
|----------|----------------------------------|--|--|
| Material | steel sheet                      |  |  |
| Color    | white                            |  |  |
| Diffuser | PLX (PMMA opal)                  |  |  |