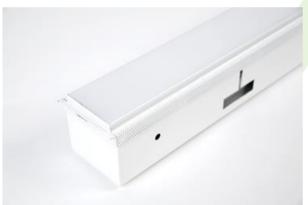

#### **Architectural luminaires**

Nowadays architectural lighting should embody an irreproachable style and high quality of lighting parameters. A luminaire is expected to be exceptional in respect of its design – simple and elegant. Patos is designed for lighting galleries, museums, offices, clubs, restaurants and hotels; it gives any interior individual modern character. Fitting designed for suspended plasterboard ceilings, adapted to befit the ceiling surface. Body made of aluminium profile, prismatic diffuser with very good light transmission coefficient and light diffusion parameters. Mounting should take place before the ceiling surface is finished. After the finishing work of the ceiling is ended, the diffuser is installed.

## **Mechanical features:**

| Assembly | mounted in plasterboard ceilings |  |  |
|----------|----------------------------------|--|--|
| Material | steel sheet                      |  |  |
| Color    | white                            |  |  |
| Diffuser | PLX (PMMA opal)                  |  |  |