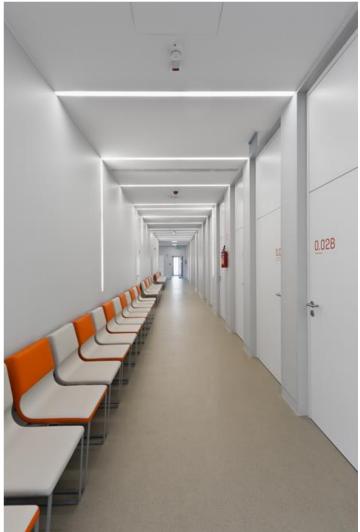

Oncology Centre, Warsaw

#### **Architectural luminaires**

Nowadays architectural lighting should embody an irreproachable style and high quality of lighting parameters. A luminaire is expected to be exceptional in respect of its design – simple and elegant. Patos is designed for lighting galleries, museums, offices, clubs, restaurants and hotels; it gives any interior individual modern character. Fitting designed for suspended plasterboard ceilings, adapted to befit the ceiling surface. Body made of aluminium profile, prismatic diffuser with very good light transmission coefficient and light diffusion parameters. Mounting should take place before the ceiling surface is finished. After the finishing work of the ceiling is ended, the diffuser is installed.