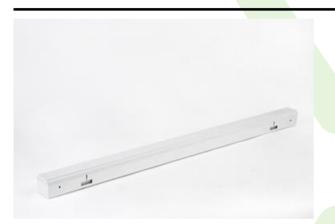

#### **Architectural luminaires**

Nowadays architectural lighting should embody an irreproachable style and high quality of lighting parameters. A luminaire is expected to be exceptional in respect of its design – simple and elegant. Patos is designed for lighting galleries, museums, offices, clubs, restaurants and hotels; it gives any interior individual modern character. Fitting designed for suspended plasterboard ceilings, adapted to befit the ceiling surface. Body made of aluminium profile, prismatic diffuser with very good light transmission coefficient and light diffusion parameters. Mounting should take place before the ceiling surface is finished. After the finishing work of the ceiling is ended, the diffuser is installed.