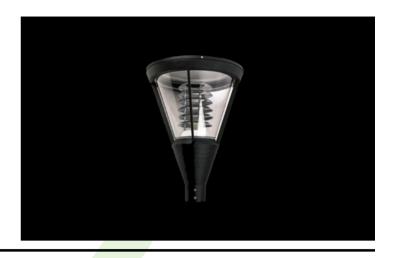

### **PAREO LED**

#### **Outdoor luminaires**

Outdoor luminary dedicated for garden and parks, equipped with highly efficient LED sources. Body made from aluminum cast. Its transparent diffuser is made from polycarbonate which is highly resistant to mechanical factors – IKO9. The outer cover provides a very high level of resistance to all atmospheric factors, as well as the luminary aesthetical design during the whole exploitation process (IP54). Mounting diameter – 76 mm. Luminary specially recommended to illuminate the squares, parks, and other open spaces.

### Main parameters:

| Name           | Luminous flux LED [lm] | Power of luminaire [W] | Color [K] | Dimensions D x H [mm] |
|----------------|------------------------|------------------------|-----------|-----------------------|
| PAREO LED 3000 | 4002                   | 27                     | 5000      | Ø440 x 630            |
| PAREO LED 5000 | 6003                   | 41                     | 5000      | Ø440 x 630            |