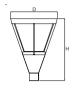

### Main parameters:

| Name           | Luminous flux LED [lm] | Power of luminaire [W] | Color [K] | Dimensions D x H [mm] |
|----------------|------------------------|------------------------|-----------|-----------------------|
| PAREO LED 3000 | 4002                   | 27                     | 5000      | Ø440 x 630            |
| PAREO LED 5000 | 6003                   | 41                     | 5000      | Ø440 x 630            |

# **Technical drawing:**