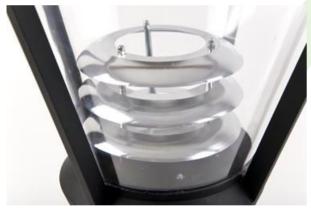

#### **Outdoor luminaires**

Outdoor luminary dedicated for garden and parks, equipped with highly efficient LED sources. Body made from aluminum cast. Its transparent diffuser is made from polycarbonate which is highly resistant to mechanical factors – IKO9. The outer cover provides a very high level of resistance to all atmospheric factors, as well as the luminary aesthetical design during the whole exploitation process (IP54). Mounting diameter – 76 mm. Luminary specially recommended to illuminate the squares, parks, and other open spaces.

## **Mechanical features:**

| Assembly | mounted on poles          |  |
|----------|---------------------------|--|
| Material | aluminum                  |  |
| Color    | black                     |  |
| Diffuser | transparent polycarbonate |  |