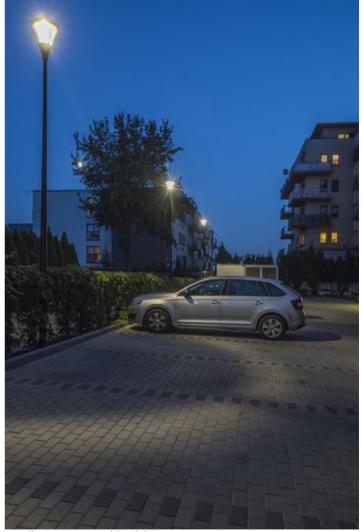

### **PAREO LED**

#### **Outdoor luminaires**









Outdoor luminary dedicated for garden and parks, equipped with highly efficient LED sources. Body made from aluminum cast. Its transparent diffuser is made from polycarbonate which is highly resistant to mechanical factors – IKO9. The outer cover provides a very high level of resistance to all atmospheric factors, as well as the luminary aesthetical design during the whole exploitation process (IP54). Mounting diameter – 76 mm. Luminary specially recommended to illuminate the squares, parks, and other open spaces.



"Jardin Bemowo" residential, Warsaw















### Main parameters:

| Name           | Luminous flux LED [lm] | Power of luminaire [W] | Color [K] | Dimensions D x H [mm] |
|----------------|------------------------|------------------------|-----------|-----------------------|
| PAREO LED 3000 | 4002                   | 27                     | 5000      | Ø440 x 630            |
| PAREO LED 5000 | 6003                   | 41                     | 5000      | Ø440 x 630            |

# **Technical drawing:**



# Light and electrical features:

| Light source                     | LED                 |
|----------------------------------|---------------------|
| Voltage                          | 220240 V, 5060 Hz   |
| Lifetime of LED sources [h]      | 76000/83000         |
| Lx/B