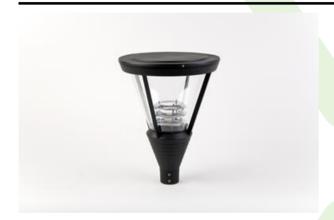

### **PAREO LED**

#### **Outdoor luminaires**

Outdoor luminary dedicated for garden and parks, equipped with highly efficient LED sources. Body made from aluminum cast. Its transparent diffuser is made from polycarbonate which is highly resistant to mechanical factors – IKO9. The outer cover provides a very high level of resistance to all atmospheric factors, as well as the luminary aesthetical design during the whole exploitation process (IP54). Mounting diameter – 76 mm. Luminary specially recommended to illuminate the squares, parks, and other open spaces.

### Main parameters:

| Name           | Luminous flux LED [lm] | Power of luminaire [W] | Color [K] | Dimensions D x H [mm] |
|----------------|------------------------|------------------------|-----------|-----------------------|
| PAREO LED 3000 | 4002                   | 27                     | 5000      | Ø440 x 630            |
| PAREO LED 5000 | 6003                   | 41                     | 5000      | Ø440 x 630            |