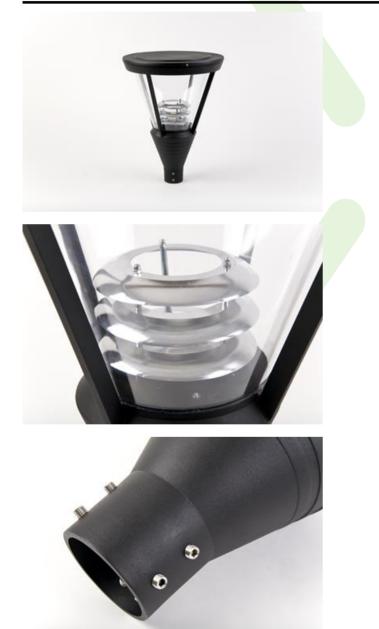

#### PAREO COMPACT

Compact

Park and garden dedicated luminaire for lamps of general use on the popular E27 base. Body made of die cast aluminum. Light source shielded by aluminum raster glare limiting. Polycarbonate outer coat with high degree of mechanical factors resistance. Outer coat ensures high weather conditions resistance. It gives aesthetic look for whole time of exploitation. PAREO is especially recommended to illuminate squares, circuses, parks and open spaces.

#### **Mechanical features:**

| Assembly | mounted on poles          |
|----------|---------------------------|
| Material | aluminum                  |
| Color    | RAL 9005 (black)          |
| Diffuser | transparent polycarbonate |