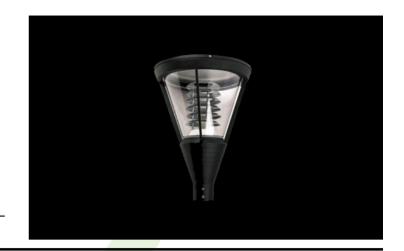

#### PAREO COMPACT

Compact

Park and garden dedicated luminaire for lamps of general use on the popular E27 base. Body made of die cast aluminum. Light source shielded by aluminum raster glare limiting. Polycarbonate outer coat with high degree of mechanical factors resistance. Outer coat ensures high weather conditions resistance. It gives aesthetic look for whole time of exploitation. PAREO is especially recommended to illuminate squares, circuses, parks and open spaces.

### Main parameters:

| Name          | Luminous flux LED [lm] | Power of luminaire [W] | Color [K]           | Dimensions D x H [mm] |
|---------------|------------------------|------------------------|---------------------|-----------------------|
| PAREO COMPACT | depending on source    | depending on source    | depending on source | Ø440 x 630            |