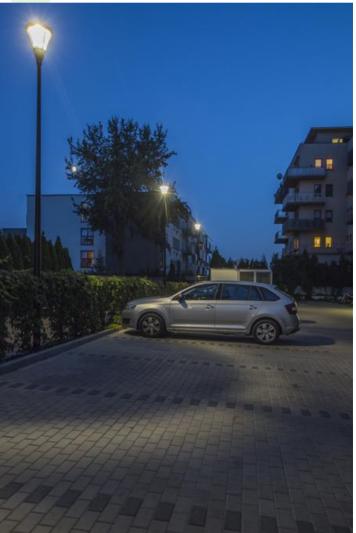

#### PAREO COMPACT

Compact



Park and garden dedicated luminaire for lamps of general use on the popular E27 base. Body made of die cast aluminum. Light source shielded by aluminum raster glare limiting. Polycarbonate outer coat with high degree of mechanical factors resistance. Outer coat ensures high weather conditions resistance. It gives aesthetic look for whole time of exploitation. PAREO is especially recommended to illuminate squares, circuses, parks and open spaces.



"Jardin Bemowo" residential, Warsaw



### Main parameters:

| Name          | Luminous flux LED [lm] | Power of luminaire [W] | Color [K]           | Dimensions D x H [mm] |
|---------------|------------------------|------------------------|---------------------|-----------------------|
| PAREO COMPACT | depending on source    | depending on source    | depending on source | Ø440 x 630            |

# **Technical drawing:**



# Light and electrical features:

| RETROFIT E27 (not included) |
|-----------------------------|
| 220240 V, 5060 Hz           |
| depending on source         |
| none                        |
| >0,95                       |
|                             |

#### **Mechanical features:**

| Assembly | mounted on poles          |
|----------|-----------------------