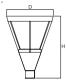

# **Technical drawing:**

### Main parameters:

| Name          | Luminous flux LED [lm] | Power of luminaire [W] | Color [K]           | Dimensions D x H [mm] |
|---------------|------------------------|------------------------|---------------------|-----------------------|
| PAREO COMPACT | depending on source    | depending on source    | depending on source | Ø440 x 630            |