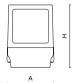

## Main parameters:

| Name                    | Luminous flux LED [lm] | Power of luminaire [W] | Color [K] | Dimensions A x B x H [mm] |
|-------------------------|------------------------|------------------------|-----------|---------------------------|
| NUMANCIA XXL LED 90000  | 90318                  | 452,8                  | 4000      | 887 x 662 x 89            |
| NUMANCIA XXL LED 105000 | 105486                 | 541,6                  | 4000      | 887 x 662 x 89            |
| NUMANCIA XXL LED 120000 | 120201                 | 632,4                  | 4000      | 887 x 662 x 89            |
| NUMANCIA XXL LED 135000 | 137910                 | 748,8                  | 4000      | 887 x 662 x 89            |
| NUMANCIA XXL LED 150000 | 154806                 | 868,2                  | 4000      | 887 x 662 x 89            |

# Technical drawing: