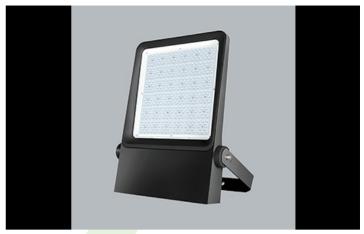

#### **Outdoor luminaires**

The Numancia XXL luminaire is the ideal solution for replacing outdated 1000W discharge HI bulbs, balancing cost efficiency and performance. Featuring advanced optics with lenses and the latest LED technology, it achieves an impressive efficiency of nearly 190 lm/W, reducing energy costs and maximizing savings. With a versatile range of beam angles, including super narrow, narrow, medium, wide, asymmetric, and asymmetrical wide, it adapts to demanding applications such as industrial facilities, sports arenas, airports, harbors, and motorway junctions. Numancia XXL delivers optimal light quality with CRI 70, making it suitable for versatile lighting needs. Built for durability, it operates in extreme temperatures (-40°C to +50°C), features a robust aluminum body, and is rated IP66 and IK09 for weather and impact resistance. The luminaire supports surface mounting and offers standard drivers ON/OFF. With a luminous output of up to 144,700 lumens, a lifespan of 108,000 hours (L95/B10), and a 5-year standard warranty, the Numancia XXL sets a new standard for efficient, high-performance industrial lighting.