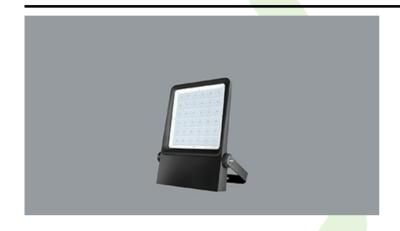

#### **Outdoor luminaires**

The Numancia XXL luminaire is the ideal solution for replacing outdated 1000W discharge HI bulbs, balancing cost efficiency and performance. Featuring advanced optics with lenses and the latest LED technology, it achieves an impressive efficiency of nearly 190 lm/W, reducing energy costs and maximizing savings. With a versatile range of beam angles, including super narrow, narrow, medium, wide, asymmetric, and asymmetrical wide, it adapts to demanding applications such as industrial facilities, sports arenas, airports, harbors, and motorway junctions. Numancia XXL delivers optimal light quality with CRI 70, making it suitable for versatile lighting needs. Built for durability, it operates in extreme temperatures (-40°C to +50°C), features a robust aluminum body, and is rated IP66 and IK09 for weather and impact resistance. The luminaire supports surface mounting and offers standard drivers ON/OFF. With a luminous output of up to 144,700 lumens, a lifespan of 108,000 hours (L95/B10), and a 5-year standard warranty, the Numancia XXL sets a new standard for efficient, high-performance industrial lighting.