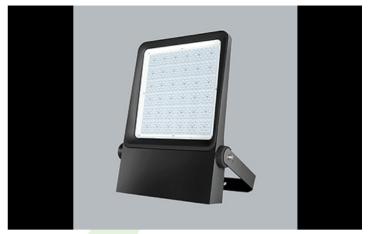

#### **Outdoor luminaires**

The Numancia XXL luminaire is the ideal solution for replacing outdated 1000W discharge HI bulbs, balancing cost efficiency and performance. Featuring advanced optics with lenses and the latest LED technology, it achieves an impressive efficiency of nearly 190 lm/W, reducing energy costs and maximizing savings. With a versatile range of beam angles, including super narrow, narrow, medium, wide, asymmetric, and asymmetrical wide, it adapts to demanding applications such as industrial facilities, sports arenas, airports, harbors, and motorway junctions. Numancia XXL delivers optimal light quality with CRI 70, making it suitable for versatile lighting needs. Built for durability, it operates in extreme temperatures (-40°C to +50°C), features a robust aluminum body, and is rated IP66 and IK09 for weather and impact resistance. The luminaire supports surface mounting and offers standard drivers ON/OFF. With a luminous output of up to 144,700 lumens, a lifespan of 108,000 hours (L95/B10), and a 5-year standard warranty, the Numancia XXL sets a new standard for efficient, high-performance industrial lighting.

## **Mechanical features:**

| Assembly | mounted on poles                           |
|----------|--------------------------------------------|
| Material | aluminum                                   |
| Color    | RAL 9007 (dark grey)                       |
| Diffuser | PMMA lenses and hardened transparent glass |