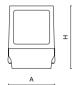

## Main parameters:

| Name                | Luminous flux LED [lm] | Power of luminaire [W] | Color [K] | Dimensions A x B x H [mm] |
|---------------------|------------------------|------------------------|-----------|---------------------------|
| NUMANCIA XXL 90000  | 90318                  | 452,8                  | 4000      | 887 x 662 x 89            |
| NUMANCIA XXL 105000 | 105486                 | 541,6                  | 4000      | 887 x 662 x 89            |
| NUMANCIA XXL 120000 | 120201                 | 632,4                  | 4000      | 887 x 662 x 89            |
| NUMANCIA XXL 135000 | 137910                 | 748,8                  | 4000      | 887 x 662 x 89            |
| NUMANCIA XXL 150000 | 154806                 | 868,2                  | 4000      | 887 x 662 x 89            |

# Technical drawing: