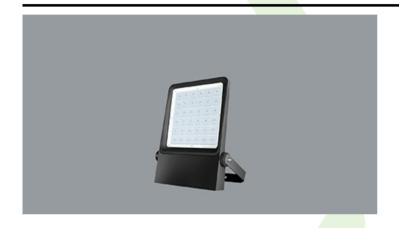

#### **Outdoor luminaires**

The Numancia XXL luminaire is the ideal solution for replacing outdated 1000W discharge HI bulbs, balancing cost efficiency and performance. Featuring advanced optics with lenses and the latest LED technology, it achieves an impressive efficiency of nearly 190 lm/W, reducing energy costs and maximizing savings. With a versatile range of beam angles, including super narrow, narrow, medium, wide, asymmetric, and asymmetrical wide, it adapts to demanding applications such as industrial facilities, sports arenas, airports, harbors, and motorway junctions. Numancia XXL delivers optimal light quality with CRI 70, making it suitable for versatile lighting needs. Built for durability, it operates in extreme temperatures (-40°C to +50°C), features a robust aluminum body, and is rated IP66 and IK09 for weather and impact resistance. The luminaire supports surface mounting and offers standard drivers ON/OFF. With a luminous output of up to 144,700 lumens, a lifespan of 108,000 hours (L95/B10), and a 5-year standard warranty, the Numancia XXL sets a new standard for efficient, high-performance industrial lighting.

## **Mechanical features:**

| Assembly | mounted on poles                           |
|----------|--------------------------------------------|
| Material | aluminum                                   |
| Color    | RAL 9007 (dark grey)                       |
| Diffuser | PMMA lenses and hardened transparent glass |