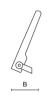

## Main parameters:

| Name                | Luminous flux LED [lm] | Power of luminaire [W] | Color [K] | Dimensions A x B x H [mm] |
|---------------------|------------------------|------------------------|-----------|---------------------------|
| NUMANCIA XXL 90000  | 90318                  | 452,8                  | 4000      | 887 x 662 x 89            |
| NUMANCIA XXL 105000 | 105486                 | 541,6                  | 4000      | 887 x 662 x 89            |
| NUMANCIA XXL 120000 | 120201                 | 632,4                  | 4000      | 887 x 662 x 89            |
| NUMANCIA XXL 135000 | 137910                 | 748,8                  | 4000      | 887 x 662 x 89            |
| NUMANCIA XXL 150000 | 154806                 | 868,2                  | 4000      | 887 x 662 x 89            |

# Technical drawing: