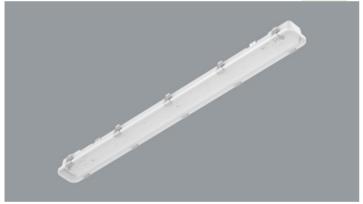

#### **Industrial luminaires**

Tightly-closed ceiling luminaries with highly efficient LED light sources, ensuring additional protection against solid body penetration and jet of water from all directions. Body made of austenitic stainless steel INOX A2 (AISI 304). Optionally available in austenitic stainless steel INOX A4 (AISI 316). Diffuser made of hardened ornamental glass. Perfect to be installed in moist and dusty rooms. The luminary is characterized by compact size and unbelievably simple and quick way to install comparing with similar products. The color temperature for applied LED light sources is 3000/4000 K. Color rendering index Ra>80. Luminaire designed for industrial facilities, for ambient temperatures of -40° to +70° C.