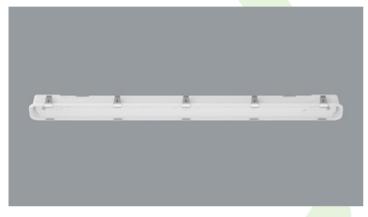

#### **Industrial luminaires**

Tightly-closed ceiling luminaries with highly efficient LED light sources, ensuring additional protection against solid body penetration and jet of water from all directions. Body made of austenitic stainless steel INOX A2 (AISI 304). Optionally available in austenitic stainless steel INOX A4 (AISI 316). Diffuser made of hardened ornamental glass. Perfect to be installed in moist and dusty rooms. The luminary is characterized by compact size and unbelievably simple and quick way to install comparing with similar products. The color temperature for applied LED light sources is 3000/4000 K. Color rendering index Ra>80. Luminaire designed for industrial facilities, for ambient temperatures of -40° to +70° C.