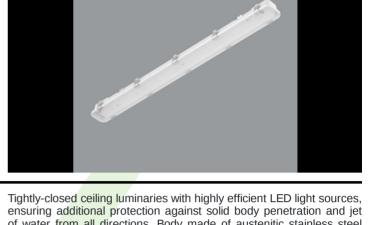

#### **Industrial luminaires**

Tightly-closed ceiling luminaries with highly efficient LED light sources, ensuring additional protection against solid body penetration and jet of water from all directions. Body made of austenitic stainless steel INOX A2 (AISI 304). Optionally available in austenitic stainless steel INOX A4 (AISI 316). Diffuser made of hardened ornamental glass. Perfect to be installed in moist and dusty rooms. The luminary is characterized by compact size and unbelievably simple and quick way to install comparing with similar products. The color temperature for applied LED light sources is 3000/4000 K. Color rendering index Ra>80. Luminaire designed for industrial facilities, for ambient temperatures of -40° to +70° C.