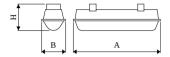

## **Technical drawing:**

## Main parameters:

| Name                           | Luminous flux LED [lm] | Power of luminaire [W] | Color [K]   | Dimensions A x B x H [mm] |
|--------------------------------|------------------------|------------------------|-------------|---------------------------|
| NEPTUN INOX INDUSTRY LED 6500  | 6360 / 6722            | 34,7                   | 3000 / 4000 | 1283 x 120 x 72           |
| NEPTUN INOX INDUSTRY LED 8000  | 7582 / 8012            | 41,7                   | 3000 / 4000 | 1283 x 120 x 72           |
| NEPTUN INOX INDUSTRY LED 10000 | 9970 / 10536           | 56                     | 3000 / 4000 | 1283 x 120 x 72           |
| NEPTUN INOX INDUSTRY LED 14000 | 13416 / 14178          | 78                     | 3000 / 4000 | 1283 x 120 x 72           |