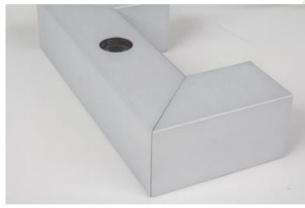

### MINI WALL C LED

#### **Architectural luminaires**

Aluminum made luminaire. Thanks to applied lenses of renowned producers there is possibility to arrange luminous flux UP/DOWN. MINI WALL C LED UP&DOWN is recommended to be installed as a decorative and accent lighting.

## Main parameters:

| Name                           | Luminous flux LED [lm] | Power of luminaire [W] | Color [K]   | Dimensions A x B x H [mm] |
|--------------------------------|------------------------|------------------------|-------------|---------------------------|
| MINI WALL C LED UP&DOWN 2X1,7W | 248 / 304              | 5                      | 3000 / 4000 | 200 x 90 x 45             |