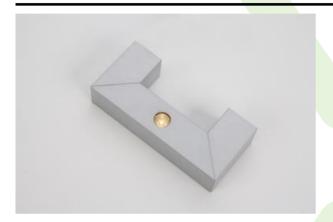

### MINI WALL C LED

#### **Architectural luminaires**

Aluminum made luminaire. Thanks to applied lenses of renowned producers there is possibility to arrange luminous flux UP/DOWN. MINI WALL C LED UP&DOWN is recommended to be installed as a decorative and accent lighting.

## Main parameters:

| Name                           | Luminous flux LED [lm] | Power of luminaire [W] | Color [K]   | Dimensions A x B x H [mm] |
|--------------------------------|------------------------|------------------------|-------------|---------------------------|
| MINI WALL C LED UP&DOWN 2X1,7W | 248 / 304              | 5                      | 3000 / 4000 | 200 x 90 x 45             |