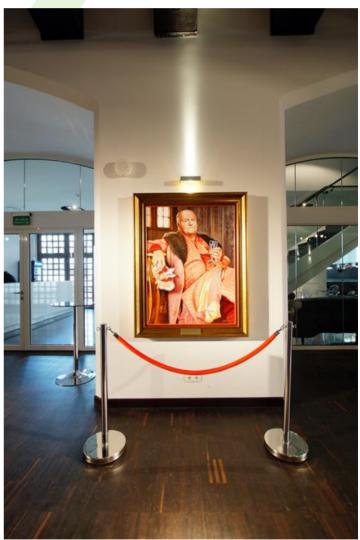

### MINI WALL C LED

#### **Architectural luminaires**









Aluminum made luminaire. Thanks to applied lenses of renowned producers there is possibility to arrange luminous flux UP/DOWN. MINI WALL C LED UP&DOWN is recommended to be installed as a decorative and accent lighting.



Opera on the Castle, Szczecin

















## Main parameters:

| Name                           | Luminous flux LED [lm] | Power of luminaire [W] | Color [K]   | Dimensions A x B x H [mm] |
|--------------------------------|------------------------|------------------------|-------------|---------------------------|
| MINI WALL C LED UP&DOWN 2X1,7W | 248 / 304              | 5                      | 3000 / 4000 | 200 x 90 x 45             |

## **Technical drawing:**



# **Light and electrical features:**

| Light source                     | LED                 |
|----------------------------------|---------------------|
| <b>Voltage</b> 220240 V, 5060    |                     |
| Lifetime of LED sources [h]      | 50000               |
| Lx/By                            | L70/B50