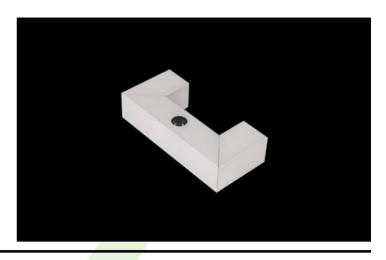

### MINI WALL C LED

#### **Architectural luminaires**









Aluminum made luminaire. Thanks to applied lenses of renowned producers there is possibility to arrange luminous flux UP/DOWN. MINI WALL C LED UP&DOWN is recommended to be installed as a decorative and accent lighting.



Opera on the Castle, Szczecin

















## Main parameters:

| Name                           | Luminous flux LED [lm] | Power of luminaire [W] | Color [K]   | Dimensions A x B x H [mm] |
|--------------------------------|------------------------|------------------------|-------------|---------------------------|
| MINI WALL C LED UP&DOWN 2X1,7W | 248 / 304              | 5                      | 3000 / 4000 | 200 x 90 x 45             |

## **Technical drawing:**



# **Light and electrical features:**

| Light source                     | LED                 |