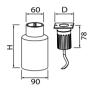

# **Technical drawing:**

### Main parameters:

| Name                        | Luminous flux LED [lm] | Power of luminaire [W] | Color [K] | Dimensions D x H [mm] |
|-----------------------------|------------------------|------------------------|-----------|-----------------------|
| MINI UP LED 11.5200.0032.20 | 182                    | 3                      | 3000      | Ø65 x 150             |