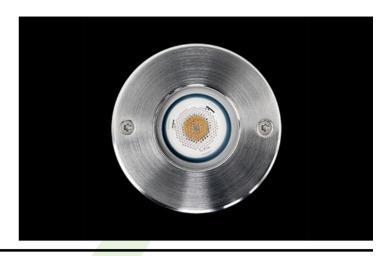

#### **MINI UP LED**

**Outdoor luminaires** 

Designed for inground installation. Body built in die-cast aluminium with the frontal made of tempered glass and stainless steel finished in polish steel. Luminaire is IP67 and IK08. Luminaire built-in an optical system based on synthetic material lenses with an angle beam of 20°.

### **Mechanical features:**

| Assembly | into the ground            |
|----------|----------------------------|
| Material | aluminum / stainless steel |
| Color    | stainless steel            |
| Diffuser | hardened transparent glass |