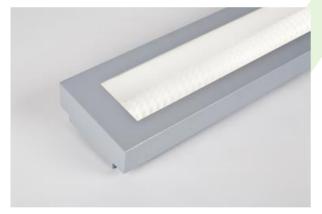

### **Mechanical features:**

| Assembly | surface mounted on ceiling                |
|----------|-------------------------------------------|
| Material | steel sheet                               |
| Color    | RAL 9006 (grey, metallic, fine structure) |
| Diffuser | Micro-PRM (micro-prismatic diffuser PMMA) |