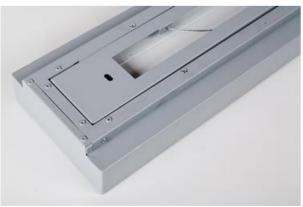

### **Mechanical features:**

| Assembly | surface mounted on ceiling                |
|----------|-------------------------------------------|
| Material | steel sheet                               |
| Color    | RAL 9006 (grey, metallic, fine structure) |
| Diffuser | Micro-PRM (micro-prismatic diffuser PMMA) |