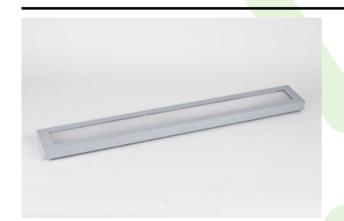

### **MATRIX SURFACE LED**

#### **Surface mounted luminaires**

### **Mechanical features:**

| Assembly | surface mounted on ceiling                |
|----------|-------------------------------------------|
| Material | steel sheet                               |
| Color    | RAL 9006 (grey, metallic, fine structure) |
| Diffuser | Micro-PRM (micro-prismatic diffuser PMMA) |