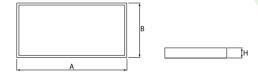

## **Technical drawing:**

### Main parameters:

| Name                    | Luminous flux LED [lm] | Power of luminaire [W] | Color [K]   | Dimensions A x B x H [mm] |
|-------------------------|------------------------|------------------------|-------------|---------------------------|
| MATRIX SURFACE LED 2600 | 2525 / 2617            | 14,4                   | 3000 / 4000 | 1245 x 160 x 62           |
| MATRIX SURFACE LED 4400 | 4406 / 4565            | 24,7                   | 3000 / 4000 | 1245 x 160 x 62           |
| MATRIX SURFACE LED 5200 | 5051 / 5234            | 28,2                   | 3000 / 4000 | 1245 x 160 x 62           |
| MATRIX SURFACE LED 8800 | 8811 / 9130            | 49,1                   | 3000 / 4000 | 1245 x 160 x 62           |