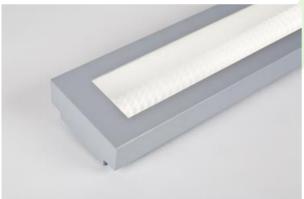

#### Surface mounted luminaires

We believe that the advantages of applying specific luminaries in public buildings depend mainly on their lighting properties. Their design should be simple and shouldn't capture attention. Lighting well designed builds friendly atmosphere, considers luminaries with high efficiency, gives comfort and creates most favourable conditions for people. Suspended, decorative luminary of direct light distribution. Is characterized by high lighting parameters and subtle construction. Casing of the luminary is made of powder-painted steel sheet. Grey is a standard colour of the luminary. Significant diversity of the value of luminous flux. Colour rendering index CRI: 80. The luminary perfectly matches interior design of representative facilities.

## **Mechanical features:**

| Assembly | surface mounted on slings                 |
|----------|-------------------------------------------|
| Material | steel sheet                               |
| Color    | RAL 9006 (grey, metallic, fine structure) |
| Diffuser | Micro-PRM (micro-prismatic diffuser PMMA) |