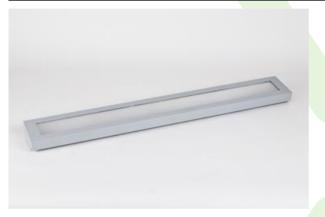

#### Surface mounted luminaires

We believe that the advantages of applying specific luminaries in public buildings depend mainly on their lighting properties. Their design should be simple and shouldn't capture attention. Lighting well designed builds friendly atmosphere, considers luminaries with high efficiency, gives comfort and creates most favourable conditions for people. Suspended, decorative luminary of direct light distribution. Is characterized by high lighting parameters and subtle construction. Casing of the luminary is made of powder-painted steel sheet. Grey is a standard colour of the luminary. Significant diversity of the value of luminous flux. Colour rendering index CRI: 80. The luminary perfectly matches interior design of representative facilities.

## **Mechanical features:**

| Assembly | surface mounted on slings                 |
|----------|-------------------------------------------|
| Material | steel sheet                               |
| Color    | RAL 9006 (grey, metallic, fine structure) |
| Diffuser | Micro-PRM (micro-prismatic diffuser PMMA) |