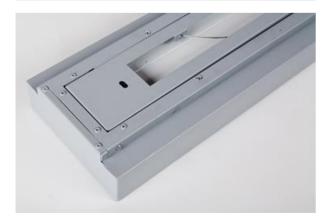

#### Surface mounted luminaires

We believe that the advantages of applying specific luminaries in public buildings depend mainly on their lighting properties. Their design should be simple and shouldn't capture attention. Lighting well designed builds friendly atmosphere, considers luminaries with high efficiency, gives comfort and creates most favourable conditions for people. Suspended, decorative luminary of direct light distribution. Is characterized by high lighting parameters and subtle construction. Casing of the luminary is made of powder-painted steel sheet. Grey is a standard colour of the luminary. Significant diversity of the value of luminous flux. Colour rendering index CRI: 80. The luminary perfectly matches interior design of representative facilities.

## **Mechanical features:**

| Assembly | surface mounted on slings                 |
|----------|-------------------------------------------|
| Material | steel sheet                               |
| Color    | RAL 9006 (grey, metallic, fine structure) |
| Diffuser | Micro-PRM (micro-prismatic diffuser PMMA) |