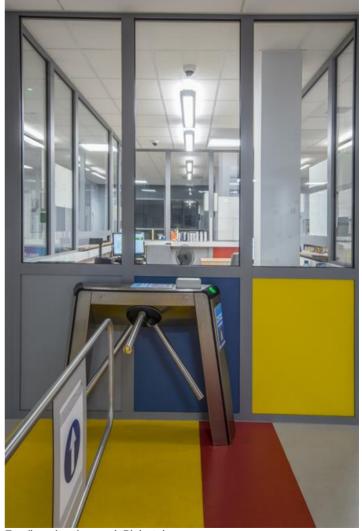

RIX LED**

#### Surface mounted luminaires









We believe that the advantages of applying specific luminaries in public buildings depend mainly on their lighting properties. Their design should be simple and shouldn't capture attention. Lighting well designed builds friendly atmosphere, considers luminaries with high efficiency, gives comfort and creates most favourable conditions for people. Suspended, decorative luminary of direct light distribution. Is characterized by high lighting parameters and subtle construction. Casing of the luminary is made of powder-painted steel sheet. Grey is a standard colour of the luminary. Significant diversity of the value of luminous flux. Colour rendering index CRI: 80. The luminary perfectly matches interior design of representative facilities.



Family swimming pool, Białystok

















## Main parameters:

| Name                   | Luminous flux LED [lm] | Power of luminaire [W] | Color [K] | Dimensions A x B x H [mm] |
|------------------------|------------------------|------------------------|-----------|---------------------------|
| MATRIX LED L-DOWN 2600 | 2617                   | 14,4                   | 4000      | 1245 x 160 x 62           |
| MATRIX LED L-DOWN 4400 | 4565                   | 24,7                   | 4000      | 1245 x 160 x 62           |
| MATRIX LED L-DOWN 5200 | 5234                   | 28,2                   | 4000      | 1245 x 160 x 62           |
| MATRIX LED L-DOWN 8800 | 9130                   | 49,1                   | 4000      | 1245 x 160 x 62           |

## **Technical drawing:**