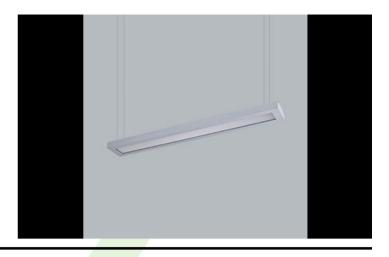

#### Surface mounted luminaires

We believe that the advantages of applying specific luminaries in public buildings depend mainly on their lighting properties. Their design should be simple and shouldn't capture attention. Lighting well designed builds friendly atmosphere, considers luminaries with high efficiency, gives comfort and creates most favourable conditions for people. Suspended, decorative luminary of direct light distribution. Is characterized by high lighting parameters and subtle construction. Casing of the luminary is made of powder-painted steel sheet. Grey is a standard colour of the luminary. Significant diversity of the value of luminous flux. Colour rendering index CRI: 80. The luminary perfectly matches interior design of representative facilities.

## **Mechanical features:**

| Assembly | surface mounted on slings                 |
|----------|-------------------------------------------|
| Material | steel sheet                               |
| Color    | RAL 9006 (grey, metallic, fine structure) |
| Diffuser | Micro-PRM (micro-prismatic diffuser PMMA) |