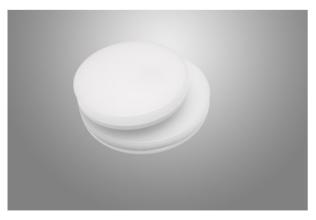

#### Main parameters:

| Name                                        | Luminous flux LED [lm] | Power of luminaire [W] | Color [K]   | Dimensions D x H [mm] |
|---------------------------------------------|------------------------|------------------------|-------------|-----------------------|
| LOTOS ELEGANCE ROUND PC LED COMPACT V2 1200 | 2042 / 2197            | 12,5                   | 3000 / 4000 | Ø220 x 54             |
| LOTOS ELEGANCE ROUND PC LED COMPACT V2 1800 | 2916                   | 17,3                   | 4000        | Ø280 x 54             |

## **Mechanical features:**

| Assembly | surface mounted on ceiling or on wall |
|----------|---------------------------------------|
| Material | polycarbonate                         |
| Color    | white                                 |
| Diffuser | PC (opalescent polycarbonate)         |