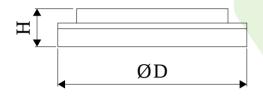

# **Technical drawing:**

#### Main parameters:

| Name                                        | Luminous flux LED [lm] | Power of luminaire [W] | Color [K]   | Dimensions D x H [mm] |
|---------------------------------------------|------------------------|------------------------|-------------|-----------------------|
| LOTOS ELEGANCE ROUND PC LED COMPACT V2 1200 | 2042 / 2197            | 12,5                   | 3000 / 4000 | Ø220 x 54             |
| LOTOS ELEGANCE ROUND PC LED COMPACT V2 1800 | 2916                   | 17,3                   | 4000        | Ø280 x 54             |