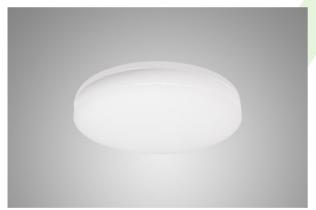

#### Main parameters:

| Name                                        | Luminous flux LED [lm] | Power of luminaire [W] | Color [K]   | Dimensions D x H [mm] |
|---------------------------------------------|------------------------|------------------------|-------------|-----------------------|
| LOTOS ELEGANCE ROUND PC LED COMPACT V2 1200 | 2042 / 2197            | 12,5                   | 3000 / 4000 | Ø220 x 54             |
| LOTOS ELEGANCE ROUND PC LED COMPACT V2 1800 | 2916                   | 17,3                   | 4000        | Ø280 x 54             |

## **Mechanical features:**

| Assembly | surface mounted on ceiling or on wall |
|----------|---------------------------------------|
| Material | polycarbonate                         |
| Color    | white                                 |
| Diffuser | PC (opalescent polycarbonate)         |