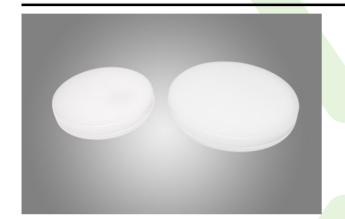

#### Main parameters:

| Name                                        | Luminous flux LED [lm] | Power of luminaire [W] | Color [K]   | Dimensions D x H [mm] |
|---------------------------------------------|------------------------|------------------------|-------------|-----------------------|
| LOTOS ELEGANCE ROUND PC LED COMPACT V2 1200 | 2042 / 2197            | 12,5                   | 3000 / 4000 | Ø220 x 54             |
| LOTOS ELEGANCE ROUND PC LED COMPACT V2 1800 | 2916                   | 17,3                   | 4000        | Ø280 x 54             |

## **Mechanical features:**

| Assembly | surface mounted on ceiling or on wall |
|----------|---------------------------------------|
| Material | polycarbonate                         |
| Color    | white                                 |
| Diffuser | PC (opalescent polycarbonate)         |