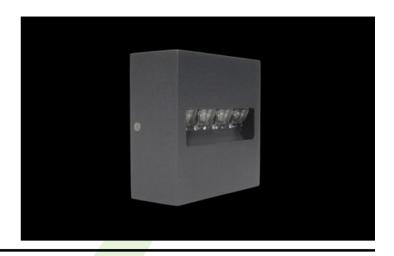

#### **KUBIK SLIM ASY LED**

#### **Outdoor luminaires**









The luminaire is intended for lighting passages, roads next to buildings, fences etc. Optical system based on lenses with asymmetrical distribution. The body is made of aluminum painted with special facade paint which is resistant to bad weather conditions. Energy-efficient fitting made of component parts produced by renowned companies. Ergonomic shapes of the fitting enable the application of the Kubik-type fitting almost in every building. The assembly and accessibility of the internal parts are very easy. The fitting is featured by a high level of protection against the penetration of solids and water: IP65. The fitting has a low height. Stands out of the building wall only 5 cm.















### Main parameters:

| Name                      | Luminous flux LED [lm] | Power of lumin