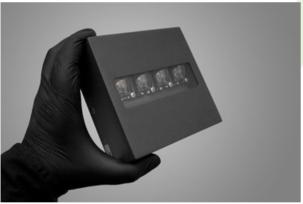

#### **Outdoor luminaires**

The luminaire is intended for lighting passages, roads next to buildings, fences etc. Optical system based on lenses with asymmetrical distribution. The body is made of aluminum painted with special facade paint which is resistant to bad weather conditions. Energy-efficient fitting made of component parts produced by renowned companies. Ergonomic shapes of the fitting enable the application of the Kubik-type fitting almost in every building. The assembly and accessibility of the internal parts are very easy. The fitting is featured by a high level of protection against the penetration of solids and water: IP65. The fitting has a low height. Stands out of the building wall only 5 cm.

### Main parameters:

| Name                      | Luminous flux LED [lm] | Power of luminaire [W] | Color [K] | Dimensions A x B x H [mm] |
|---------------------------|------------------------|------------------------|-----------|---------------------------|
| KUBIK SLIM ASY LED 4X1,7W | 608                    | 10                     | 4000      | 120 x 52 x 120            |