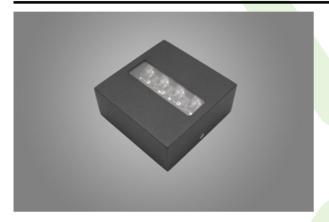

#### **KUBIK SLIM ASY LED**

#### **Outdoor luminaires**

The luminaire is intended for lighting passages, roads next to buildings, fences etc. Optical system based on lenses with asymmetrical distribution. The body is made of aluminum painted with special facade paint which is resistant to bad weather conditions. Energy-efficient fitting made of component parts produced by renowned companies. Ergonomic shapes of the fitting enable the application of the Kubik-type fitting almost in every building. The assembly and accessibility of the internal parts are very easy. The fitting is featured by a high level of protection against the penetration of solids and water: IP65. The fitting has a low height. Stands out of the building wall only 5 cm.

### Main parameters:

| Name                      | Luminous flux LED [lm] | Power of luminaire [W] | Color [K] | Dimensions A x B x H [mm] |
|---------------------------|------------------------|------------------------|-----------|---------------------------|
| KUBIK SLIM ASY LED 4X1,7W | 608                    | 10                     | 4000      | 120 x 52 x 120            |