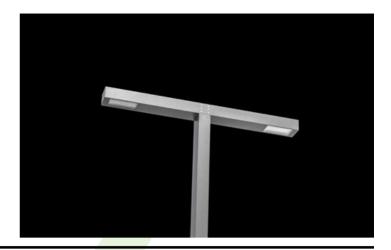

## **KUBIK POLE T LED**

#### **Outdoor luminaires**

Outdoor luminary for assembling on a hardened surface (concrete, sett, or basement) equipped with the highly effective power saving LED sources of the newest generation. The system is designed and optimized for lighting streets, parks, gardens. Corrosion resistant extruded aluminum aesthetic housing and special pole arrangement. Easy installation, tool less, easy maintenance. Optimal performance with a glare-free, full cutoff, uniform lighting distribution. Note: Luminaires up to 6 m high can be safely used in the first and third wind zones (according to PN-EN 1991-1-4) and in the third and fourth terrain categories (according to PN-EN 40-3-1: 2004). Il wind zone and other terrain categories require an individual assessment of the maximum binding height. The type and dimensions of the foundation each time depend on the foundation conditions. The final selection of the foundation, in accordance with the Building Law, is the responsibility of the designer of the object.