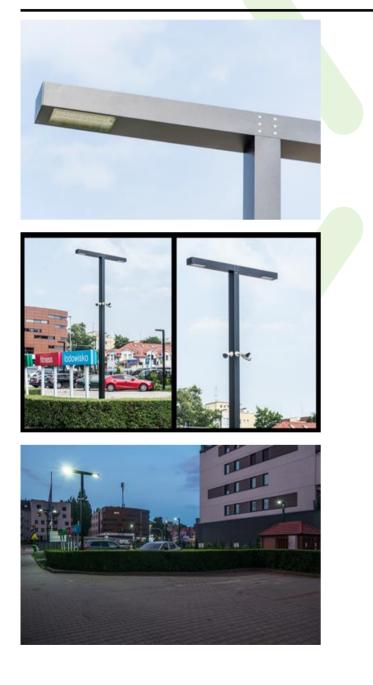

## **KUBIK POLE T LED**

#### **Outdoor luminaires**

Outdoor luminary for assembling on a hardened surface (concrete, sett, or basement) equipped with the highly effective power saving LED sources of the newest generation. The system is designed and optimized for lighting streets, parks, gardens. Corrosion resistant extruded aluminum aesthetic housing and special pole arrangement. Easy installation, tool less, easy maintenance. Optimal performance with a glare-free, full cutoff, uniform lighting distribution. Note: Luminaires up to 6 m high can be safely used in the first and third wind zones (according to PN-EN 1991-1-4) and in the third and fourth terrain categories (according to PN-EN 40-3-1: 2004). Il wind zone and other terrain categories require an individual assessment of the maximum binding height. The type and dimensions of the foundation each time depend on the foundation conditions. The final selection of the foundation, in accordance with the Building Law, is the responsibility of the designer of the object.