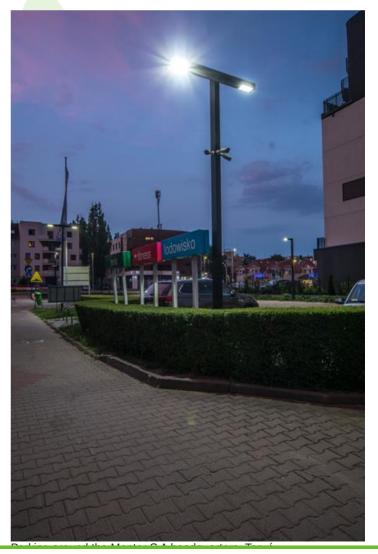

## **KUBIK POLE T LED**

#### **Outdoor luminaires**

Outdoor luminary for assembling on a hardened surface (concrete, sett, or basement) equipped with the highly effective power saving LED sources of the newest generation. The system is designed and optimized for lighting streets, parks, gardens. Corrosion resistant extruded aluminum aesthetic housing and special pole arrangement. Easy installation, tool less, easy maintenance. Optimal performance with a glare-free, full cutoff, uniform lighting distribution. Note: Luminaires up to 6 m high can be safely used in the first and third wind zones (according to PN-EN 1991-1-4) and in the third and fourth terrain categories (according to PN-EN 40-3-1: 2004). Il wind zone and other terrain categories require an individual assessment of the maximum binding height. The type and dimensions of the foundation each time depend on the foundation conditions. The final selection of the foundation, in accordance with the Building Law, is the responsibility of the designer of the object.