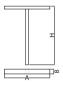

# **Technical drawing:**

### Main parameters:

| News               |                        | Device of luminoine DAG | Color [1/] | Dimensions A.v.D.v.H.[mm]                                 |
|--------------------|------------------------|-------------------------|------------|-----------------------------------------------------------|
| Name               | Luminous flux LED [Im] | Power of luminaire [W]  | Color [K]  | Dimensions A x B x H [mm]                                 |
| KUBIK POLE T 10000 | 9933                   | 75                      | 5700       | 1700 x 260 x 3000 / 1700 x 260 x 4000 / 1700 x 260 x 5000 |
| KUBIK POLE T 15000 | 14900                  | 112                     | 5700       | 1700 x 260 x 3000 / 1700 x 260 x 4000 / 1700 x 260 x 5000 |
| KUBIK POLE T 20000 | 19867                  | 150                     | 5700       | 1700 x 260 x 3000 / 1700 x 260 x 4000 / 1700 x 260 x 5000 |
| KUBIK POLE T 30000 | 29800                  | 225                     | 5700       | 1700 x 260 x 3000 / 1700 x 260 x 4000 / 1700 x 260 x 5000 |