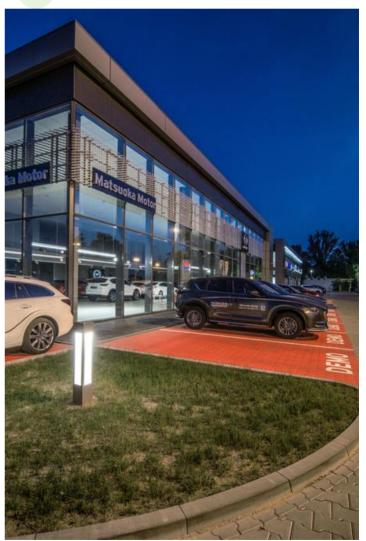

\/ /\



### KUBIK POLE SOFT LED

#### **Outdoor luminaires**



Outer luminary to be mounted on a solid surface (concrete, sett, or substructure) equipped with highly efficient energy saving LED sources of the newest generation. Luminary dedicated to illuminate pedestrians routes such as park alleys, parking site passages, property entrances. Its body made from aluminum which is coated by the facade powder used for outdoor activities. PC opal diffuser. Luminary is hermetic (IP65) – it guarantees no dust or water penetration. It is also shockproof (IK08).



Mazda car showroom, Łódź

R

IK.

### Main parameters:

| Name                   | Luminous flux LED [Im] | Power of luminaire [W] | Color [K] | Dimensions A x B x H [mm] |
|------------------------|------------------------|------------------------|-----------|---------------------------|
| KUBIK POLE SOFT LED 1S | 4111                   | 26,4                   | 4000      | 220 x 220 x 900           |
| KUBIK POLE SOFT LED 4S | 4111                   | 26,4                   | 4000      | 220 x 220 x 900           |

# **Technical drawing:**

| $\square$ | 1 | <b></b> ı |
|-----------|---|-----------|
|           | н |           |
|           |   |           |
|           | 1 |           |

# Light and electrical features:

| LED                                        |  |
|-----------