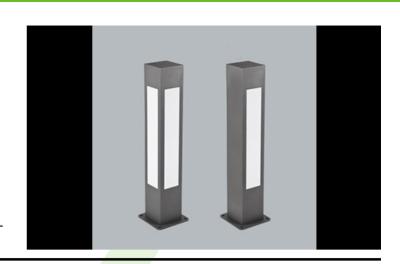

#### **Outdoor luminaires**

Outer luminary to be mounted on a solid surface (concrete, sett, or substructure) equipped with highly efficient energy saving LED sources of the newest generation. Luminary dedicated to illuminate pedestrians routes such as park alleys, parking site passages, property entrances. Its body made from aluminum which is coated by the facade powder used for outdoor activities. PC opal diffuser. Luminary is hermetic (IP65) – it guarantees no dust or water penetration. It is also shockproof (IK08).

### Main parameters:

| Name                   | Luminous flux LED [Im] | Power of luminaire [W] | Color [K] | Dimensions A x B x H [mm] |
|------------------------|------------------------|------------------------|-----------|---------------------------|
| KUBIK POLE SOFT LED 1S | 4111                   | 26,4                   | 4000      | 220 x 220 x 900           |
| KUBIK POLE SOFT LED 4S | 4111                   | 26,4                   | 4000      | 220 x 220 x 900           |