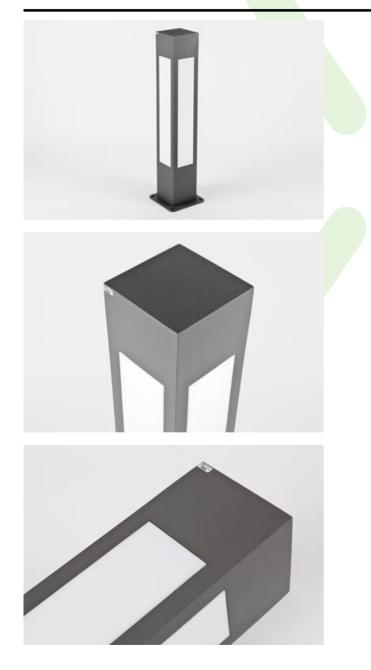

#### **Outdoor luminaires**

Outer luminary to be mounted on a solid surface (concrete, sett, or substructure) equipped with highly efficient energy saving LED sources of the newest generation. Luminary dedicated to illuminate pedestrians routes such as park alleys, parking site passages, property entrances. Its body made from aluminum which is coated by the facade powder used for outdoor activities. PC opal diffuser. Luminary is hermetic (IP65) – it guarantees no dust or water penetration. It is also shockproof (IK08).

# **Mechanical features:**

| Assembly | for the ground                                                                                                          |
|----------|-------------------------------------------------------------------------------------------------------------------------|
| Material | aluminum                                                                                                                |
| Color    | RAL 9005 (black)<br>RAL 9007 (dark gray, metallic, fine structure)<br>RAL 7016 (anthracite, metallic, fine structure) * |
| Diffuser | PC (opalescent polycarbonate)                                                                                           |