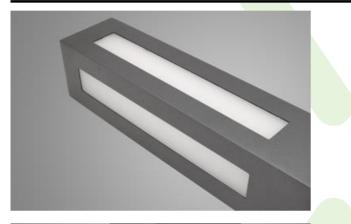

## KUBIK POLE SOFT 100 LED

**Outdoor luminaires** 

Outer luminary to be mounted on a solid surface (concrete, sett, or substructure) equipped with highly efficient energy saving LED sources of the newest generation. Luminary dedicated to illuminate pedestrians routes such as park alleys, parking site passages, property entrances. Its body made from aluminum (profile size 100x100mm) which is coated by the facade powder used for outdoor activities. PLX opal diffuser