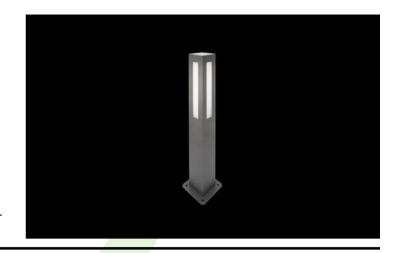

## KUBIK POLE SOFT 100 LED

**Outdoor luminaires** 

Outer luminary to be mounted on a solid surface (concrete, sett, or substructure) equipped with highly efficient energy saving LED sources of the newest generation. Luminary dedicated to illuminate pedestrians routes such as park alleys, parking site passages, property entrances. Its body made from aluminum (profile size 100x100mm) which is coated by the facade powder used for outdoor activities. PLX opal diffuser

#### Main parameters:

| Name                            | Luminous flux LED [Im] | Power of luminaire [W] | Color [K] | Dimensions A x B x H [mm] |
|---------------------------------|------------------------|------------------------|-----------|---------------------------|
| KUBIK POLE SOFT 100 LED 3S 3300 | 3309                   | 21                     | 4000      | 160 x 160 x 750           |
| KUBIK POLE SOFT 100 LED 4S 4400 | 4565                   | 24,7                   | 4000      | 160 x 160 x 750           |

#### **Mechanical features:**

| Assembly | for the ground                                 |
|----------|------------------------------------------------|
| Material | aluminum                                       |
| Color    | RAL 9007 (dark grey, metallic, fine structure) |
| Diffuser | PMMA opal                                      |