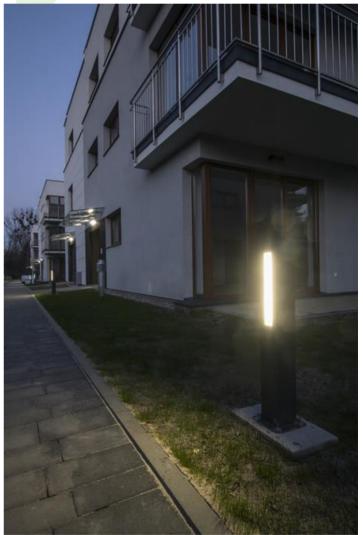

## KUBIK POLE SOFT 100 LED

**Outdoor luminaires** 

Outer luminary to be mounted on a solid surface (concrete, sett, or substructure) equipped with highly efficient energy saving LED sources of the newest generation. Luminary dedicated to illuminate pedestrians routes such as park alleys, parking site passages, property entrances. Its body made from aluminum (profile size 100x100mm) which is coated by the facade powder used for outdoor activities. PLX opal diffuser

Block of flats Sklepowa 22 street, Warsaw

R

 $\mathbb{K}_{08}$ 