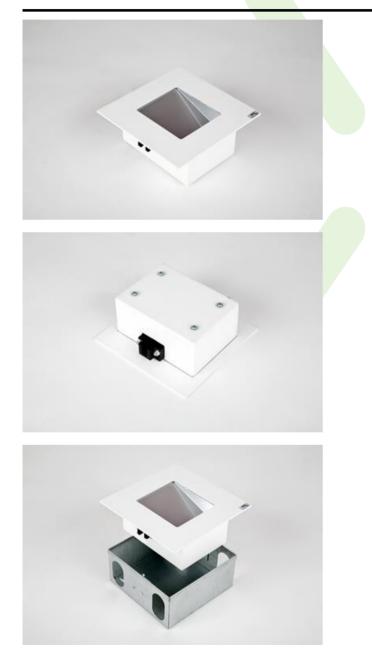

#### **Outdoor luminaires**

An outdoor fitting made for illuminating building facades and creating lighting effects. Mounting in the wall using assembly box included in the set. The body is made of aluminum painted with special facade paint which is resistant to bad weather conditions. Energy-efficient fitting made of component parts produced by renowned companies. It is possible to use various LED colours at the request of a customer. Ergonomic shapes of the fitting enable the application of the Kubik IN LED type fitting almost in every building. The assembly is very easy. The fitting is featured by a high level of protection against the penetration of solids and water: IP65, which renders the fitting an illuminated building.

### **Mechanical features:**

Œ

LED

E

| Assembly | mounted in wall           |
|----------|---------------------------|
| Material | aluminum                  |
| Color    | RAL 9016 (white)          |
| Diffuser | transparent polycarbonate |