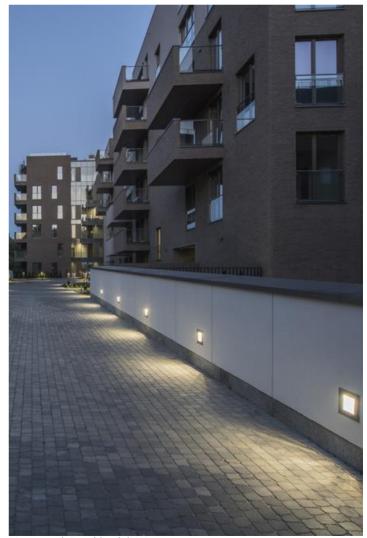

#### **Outdoor luminaires**

An outdoor fitting made for illuminating building facades and creating lighting effects. Mounting in the wall using assembly box included in the set. The body is made of aluminum painted with special facade paint which is resistant to bad weather conditions. Energy-efficient fitting made of component parts produced by renowned companies. It is possible to use various LED colours at the request of a customer. Ergonomic shapes of the fitting enable the application of the Kubik IN LED type fitting almost in every building. The assembly is very easy. The fitting is featured by a high level of protection against the penetration of solids and water: IP65, which renders the fitting an illuminated building.

"Awangarda" residential, Warsaw

R

**IK** 

 $\mathbb{IP}_{65}$ 