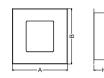

# Main parameters:

| Name                   | Luminous flux LED [Im] | Power of luminaire [W] | Color [K] | Dimensions A x B x H [mm] |
|------------------------|------------------------|------------------------|-----------|---------------------------|
| KUBIK IN LED K 1X1,7 W | 152                    | 3                      | 4000      | 180 x 180 x 100           |
| KUBIK IN LED K 2X1,7 W | 304                    | 5                      | 4000      | 180 x 180 x 100           |
| KUBIK IN LED K 3X1,7 W | 456                    | 7                      | 4000      | 180 x 180 x 100           |
| KUBIK IN LED K 4X1,7 W | 608                    | 10                     | 4000      | 180 x 180 x 100           |
| KUBIK IN LED P 4X1,7 W | 608                    | 10                     | 4000      | 280 x 180 x 100           |
| KUBIK IN LED P 6X1,7 W | 912                    | 13                     | 4000      | 280 x 180 x 100           |
| KUBIK IN LED P 8X1,7 W | 1216                   | 15                     | 4000      | 280 x 180 x 100           |
|                        |                        |                        |           |                           |

# **Technical drawing:**