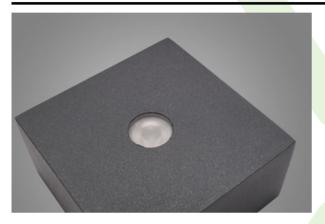

#### **Outdoor luminaires**

An outdoor fitting designed for ceiling mounting. The body is made of aluminum. Energy-efficient fitting made of component parts produced by renowned companies. Ergonomic shapes of the fitting enable the application of the Kubik-type fitting almost in every building. The assembly is very easy. Level of protection against penetration of dust and water - IP65. Kubik Ceiling Slim LED luminaire relative to the standard version has a smaller height. Kubik Ceiling Slim LED is more slim, and thus stands out from the ceiling for only 5 cm.

### Main parameters:

| Name                              | Luminous flux LED [lm] | Power of luminaire [W] | Color [K] | Dimensions A x B x H [mm] |
|-----------------------------------|------------------------|------------------------|-----------|---------------------------|
| KUBIK CEILING SLIM LED 1X1,7W 24° | 152                    | 3                      | 4000      | 100 x 100 x 50            |
| KUBIK CEILING SLIM LED 1X2,4W 24° | 187                    | 4                      | 4000      | 100 x 100 x 50            |