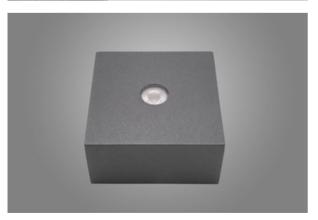

#### **Outdoor luminaires**

An outdoor fitting designed for ceiling mounting. The body is made of aluminum. Energy-efficient fitting made of component parts produced by renowned companies. Ergonomic shapes of the fitting enable the application of the Kubik-type fitting almost in every building. The assembly is very easy. Level of protection against penetration of dust and water - IP65. Kubik Ceiling Slim LED luminaire relative to the standard version has a smaller height. Kubik Ceiling Slim LED is more slim, and thus stands out from the ceiling for only 5 cm.

### Main parameters:

| Name                              | Luminous flux LED [lm] | Power of luminaire [W] | Color [K] | Dimensions A x B x H [mm] |
|-----------------------------------|------------------------|------------------------|-----------|---------------------------|
| KUBIK CEILING SLIM LED 1X1,7W 24° | 152                    | 3                      | 4000      | 100 x 100 x 50            |
| KUBIK CEILING SLIM LED 1X2,4W 24° | 187                    | 4                      | 4000      | 100 x 100 x 50            |