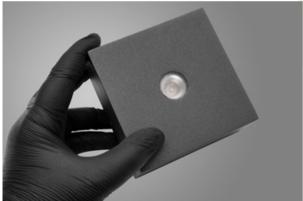

#### **Outdoor luminaires**

An outdoor fitting designed for ceiling mounting. The body is made of aluminum. Energy-efficient fitting made of component parts produced by renowned companies. Ergonomic shapes of the fitting enable the application of the Kubik-type fitting almost in every building. The assembly is very easy. Level of protection against penetration of dust and water - IP65. Kubik Ceiling Slim LED luminaire relative to the standard version has a smaller height. Kubik Ceiling Slim LED is more slim, and thus stands out from the ceiling for only 5 cm.

### Main parameters:

| Name                              | Luminous flux LED [lm] | Power of luminaire [W] | Color [K] | Dimensions A x B x H [mm] |
|-----------------------------------|------------------------|------------------------|-----------|---------------------------|
| KUBIK CEILING SLIM LED 1X1,7W 24° | 152                    | 3                      | 4000      | 100 x 100 x 50            |
| KUBIK CEILING SLIM LED 1X2,4W 24° | 187                    | 4                      | 4000      | 100 x 100 x 50            |