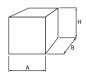

### Main parameters:

| Name                              | Luminous flux LED [lm] | Power of luminaire [W] | Color [K] | Dimensions A x B x H [mm] |
|-----------------------------------|------------------------|------------------------|-----------|---------------------------|
| KUBIK CEILING SLIM LED 1X1,7W 24° | 152                    | 3                      | 4000      | 100 x 100 x 50            |
| KUBIK CEILING SLIM LED 1X2,4W 24° | 187                    | 4                      | 4000      | 100 x 100 x 50            |

# **Technical drawing:**