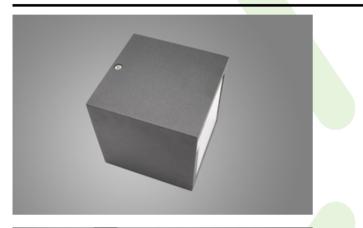

### **KUBIK CEILING LED**

Architectural luminaires

An outdoor fitting designed for ceiling mounting. The body is made of aluminum. Energy-efficient fitting made of component parts produced by renowned companies. Ergonomic shapes of the fitting enable the application of the Kubik-type fitting almost in every building. The assembly is very easy. Level of protection against penetration of dust and water - IP44.

#### **Mechanical features:**

| Assembly | surface mounted on ceiling    |
|----------|-------------------------------|
| Material | aluminum                      |
| Color    | RAL 9005 (black)              |
| Diffuser | PC (opalescent polycarbonate) |