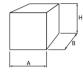

#### Main parameters:

| Name                   | Luminous flux LED [lm] | Power of luminaire [W] | Color [K]   | Dimensions A x B x H [mm] |
|------------------------|------------------------|------------------------|-------------|---------------------------|
| KUBIK CEILING LED 1800 | 2200 / 2268            | 12,5                   | 3000 / 4000 | 120 x 120 x 120           |

# **Technical drawing:**