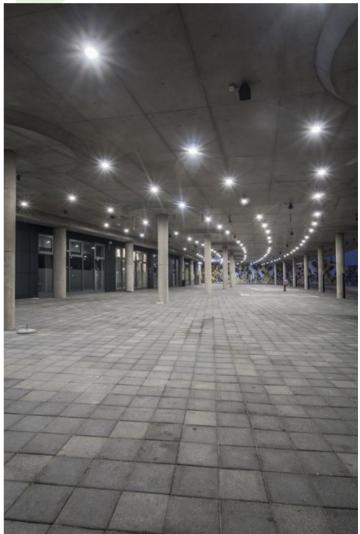

### **KUBIK CEILING LED**

Architectural luminaires

An outdoor fitting designed for ceiling mounting. The body is made of aluminum. Energy-efficient fitting made of component parts produced by renowned companies. Ergonomic shapes of the fitting enable the application of the Kubik-type fitting almost in every building. The assembly is very easy. Level of protection against penetration of dust and water - IP44.

Energa stadium, Gdańsk

R

**IK** 