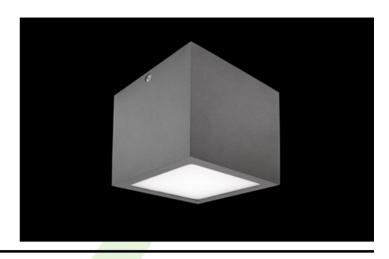

### **KUBIK CEILING LED**

Architectural luminaires

An outdoor fitting designed for ceiling mounting. The body is made of aluminum. Energy-efficient fitting made of component parts produced by renowned companies. Ergonomic shapes of the fitting enable the application of the Kubik-type fitting almost in every building. The assembly is very easy. Level of protection against penetration of dust and water - IP44.

#### **Mechanical features:**

| Assembly | surface mounted on ceiling    |
|----------|-------------------------------|
| Material | aluminum                      |
| Color    | RAL 9005 (black)              |
| Diffuser | PC (opalescent polycarbonate) |