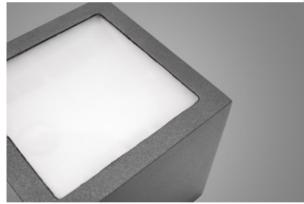

#### **Outdoor luminaires**

Architectural luminaire designed for ceiling mounting. The body is made of aluminum. Interchangeable light sources with the popular GU10 socket. The ergonomic shapes of the luminaire allow the use of KUBIK in almost every building. Very easy assembly. Luminaire with IP54 protection rating.

#### **Mechanical features:**

| Assembly | surface mounted on ceiling                                                                |
|----------|-------------------------------------------------------------------------------------------|
| Material | aluminum                                                                                  |
| Color    | RAL 9005 (black)<br>RAL 9016 (white)<br>RAL 7016 (anthracite, metallic, fine structure) * |
| Diffuser | PC (opalescent polycarbonate)                                                             |