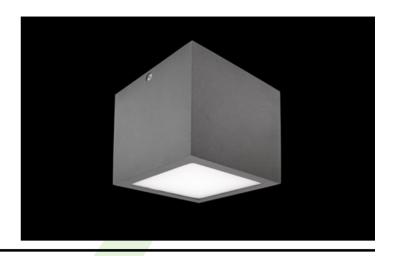

# **KUBIK CEILING ECO LED**

#### **Outdoor luminaires**

Architectural luminaire designed for ceiling mounting. The body is made of aluminum. Interchangeable light sources with the popular GU10 socket. The ergonomic shapes of the luminaire allow the use of KUBIK in almost every building. Very easy assembly. Luminaire with IP54 protection rating.

#### Main parameters:

| Name                          | Luminous flux LED [lm] | Power of luminaire [W] | Color [K]           | Dimensions A x B x H [mm] |
|-------------------------------|------------------------|------------------------|---------------------|---------------------------|
| KUBIK CEILING ECO LED 1X GU10 | depending on source    | depending on source    | depending on source | 120 x 120 x 120           |
| KUBIK CEILING ECO LED 2X GU10 | depending on source    | depending on source    | depending on source | 200 x 120 x 120           |