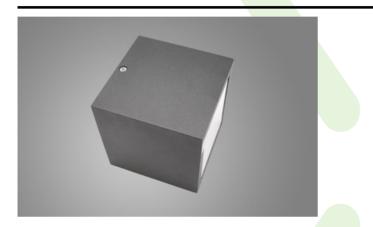

# **KUBIK CEILING ECO LED**

#### **Outdoor luminaires**

Architectural luminaire designed for ceiling mounting. The body is made of aluminum. Interchangeable light sources with the popular GU10 socket. The ergonomic shapes of the luminaire allow the use of KUBIK in almost every building. Very easy assembly. Luminaire with IP54 protection rating.

#### Main parameters:

| Name                          | Luminous flux LED [lm] | Power of luminaire [W] | Color [K]           | Dimensions A x B x H [mm] |
|-------------------------------|------------------------|------------------------|---------------------|---------------------------|
| KUBIK CEILING ECO LED 1X GU10 | depending on source    | depending on source    | depending on source | 120 x 120 x 120           |
| KUBIK CEILING ECO LED 2X GU10 | depending on source    | depending on source    | depending on source | 200 x 120 x 120           |