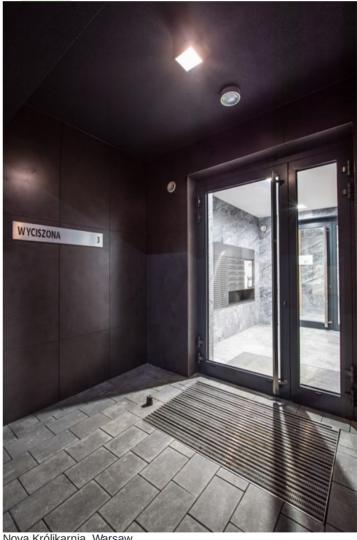

# **KUBIK CEILING ECO LED**

#### **Outdoor luminaires**









Architectural luminaire designed for ceiling mounting. The body is made of aluminum. Interchangeable light sources with the popular GU10 socket. The ergonomic shapes of the luminaire allow the use of KUBIK in almost every building. Very easy assembly. Luminaire with IP54 protection rating.



Nova Królikarnia, Warsaw

**(€ ) 1P**<sub>54</sub> **1K**<sub>4</sub> **(∂**)

#### Main parameters:

| Name                          | Luminous flux LED [lm] | Power of luminaire [W] | Color [K]           | Dimensions A x B x H [mm] |
|-------------------------------|------------------------|------------------------|---------------------|---------------------------|
| KUBIK CEILING ECO LED 1X GU10 | depending on source    | depending on source    | depending on source | 120 x 120 x 120           |
| KUBIK CEILING ECO LED 2X GU10 | depending on source    | depending on source    | depending on source | 200 x 120 x 120           |

## **Technical drawing:**



## Light and electrical features:

| Light source                | RETROFIT GU10 (not included) |
|-----------------------------|-