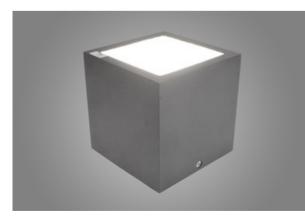

#### **Outdoor luminaires**

Architectural luminaire designed for ceiling mounting. The body is made of aluminum. Interchangeable light sources with the popular GU10 socket. The ergonomic shapes of the luminaire allow the use of KUBIK in almost every building. Very easy assembly. Luminaire with IP54 protection rating.

#### **Mechanical features:**

| Assembly | surface mounted on ceiling                                                                |
|----------|-------------------------------------------------------------------------------------------|
| Material | aluminum                                                                                  |
| Color    | RAL 9005 (black)<br>RAL 9016 (white)<br>RAL 7016 (anthracite, metallic, fine structure) * |
| Diffuser | PC (opalescent polycarbonate)                                                             |