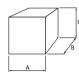

#### Main parameters:

| Name                          | Luminous flux LED [lm] | Power of luminaire [W] | Color [K]           | Dimensions A x B x H [mm] |
|-------------------------------|------------------------|------------------------|---------------------|---------------------------|
| KUBIK CEILING ECO LED 1X GU10 | depending on source    | depending on source    | depending on source | 120 x 120 x 120           |
| KUBIK CEILING ECO LED 2X GU10 | depending on source    | depending on source    | depending on source | 200 x 120 x 120           |

## **Technical drawing:**