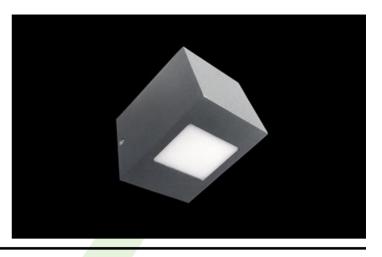

### KUBIK WALL SHORT LED UP OR DOWN

**Outdoor luminaires** 

A luminaire made for illuminating building facades. The body is made of aluminum painted with special facade paint which is resistant to bad weather conditions. Energy-efficient fitting made of component parts produced by renowned companies. Ergonomic shapes of the fitting enable the application almost in every building. The assembly is very easy. The fitting is featured by a high level of protection against the penetration of solids and water IP65.

### Main parameters:

| Name                                   | Luminous flux LED [lm] | Power of luminaire [W] | Color [K]   | Dimensions A x B x H [mm] |
|----------------------------------------|------------------------|------------------------|-------------|---------------------------|
| KUBIK WALL SHORT LED UP OR DOWN 2X1,7W | 248 / 304              | 5                      | 3000 / 4000 | 100 x 100 x 130           |
| KUBIK WALL SHORT LED UP OR DOWN 2X2,4W | 310 / 374              | 7                      | 3000 / 4000 | 100 x 100 x 130           |

## **Mechanical features:**

| Assembly | mounted on wall                                                                                                               |
|----------|-------------------------------------------------------------------------------------------------------------------------------|
| Material | aluminum                                                                                                                      |
| Color    | RAL 9005 (black) RAL 9006 (grey, metallic, fine structure) RAL 7016 (anthracite, metallic, fine structure) RAL 9016 (white) * |
| Diffuser | PC (opalescent polycarbonate)                                                                                                 |