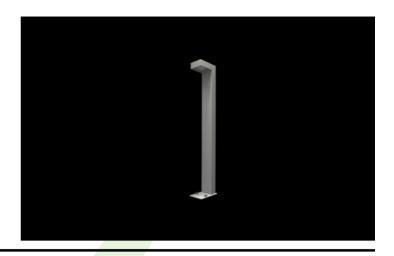

## **Technical drawing:**

### Main parameters:

| Name                    | Luminous flux LED [lm] | Power of luminaire [W] | Color [K] | Dimensions A x B x H [mm] |
|-------------------------|------------------------|------------------------|-----------|---------------------------|
| KUBIK 1D LED 1800 L-900 | 2268 / 1800            | 12,5 / 14              | 4000      | 152 x 120 x 900           |