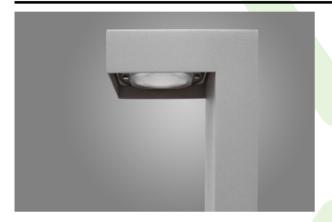

#### **Outdoor luminaires**

Outdoor luminaire to be mounted on dedicated. The product is equipped with the newest generation of highly efficient LED light sources. LED module is additionally sealed with a special lens which at the same time ensures optimal wide light distribution. The housing is resistant to corrosion and is made of aluminum lacquered with facade paint. The product is dedicated for decorative illumination of walking paths, parks, recreational areas, residential ares, gardens and allotment gardens. The level of protection against solid substances, dust and moisture penetration is: IP65.

### Main parameters:

| Name                    | Luminous flux LED [lm] | Power of luminaire [W] | Color [K] | Dimensions A x B x H [mm] |
|-------------------------|------------------------|------------------------|-----------|---------------------------|
| KUBIK 1D LED 1800 L-900 | 2268 / 1800            | 12,5 / 14              | 4000      | 152 x 120 x 900           |