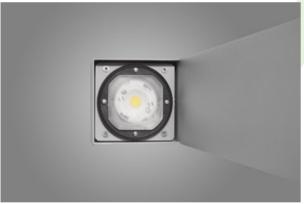

#### **Outdoor luminaires**

Outdoor luminaire to be mounted on dedicated. The product is equipped with the newest generation of highly efficient LED light sources. LED module is additionally sealed with a special lens which at the same time ensures optimal wide light distribution. The housing is resistant to corrosion and is made of aluminum lacquered with facade paint. The product is dedicated for decorative illumination of walking paths, parks, recreational areas, residential ares, gardens and allotment gardens. The level of protection against solid substances, dust and moisture penetration is: IP65.

## Light and electrical features:

| Light source                     | LED                                             |
|----------------------------------|-------------------------------------------------|
| Voltage                          | 220240 V, 5060 Hz                               |
| Lifetime of LED sources [h]      | 83000 (1) / 100000 (2) / 100000<br>(3)/100000   |
| Lx/By                            | L90/B10 (1) / L80/B10 (2) / L70/B10 (3)/L80/B10 |
| CRI                              | >80                                             |
| SDCM (LED sources)               | 2                                               |
| Operating temperature range [°C] | -25 ÷ 50                                        |
| Driver                           | standard on/off (E)                             |
|                                  |                                                 |