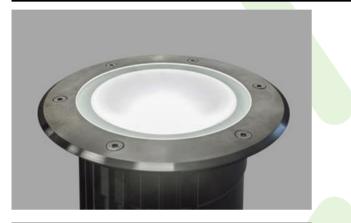

#### **Outdoor luminaires**

Suitable for ground installation. Pressure-injected aluminum die cast housing, corrosion- resisting, hardened glass diffuser of 10 mm thick, INOX stainless steel outer ring. Ring mounting to the housing is performed with the aid of stainless steel screws. Optic composes high level performance anodized aluminum. Silicone gaskets ensure life-span and exploitation. Luminaire delivered with mounting housing included. The luminaire is equipped with a 3 x 1.5 mm2 power wire with a length of 1.5 m. Resistance to static load 2000 kg. Luminaire recommended for architectural and natural objects.