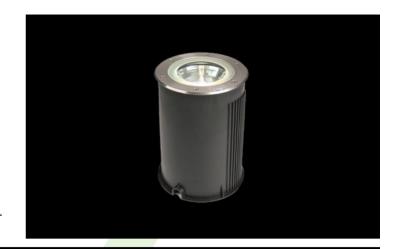

#### **Outdoor luminaires**

Suitable for ground installation. Pressure-injected aluminum die cast housing, corrosion- resisting, hardened glass diffuser of 10 mm thick, INOX stainless steel outer ring. Ring mounting to the housing is performed with the aid of stainless steel screws. Optic composes high level performance anodized aluminum. Silicone gaskets ensure life-span and exploitation. Luminaire delivered with mounting housing included. The luminaire is equipped with a 3 x 1.5 mm2 power wire with a length of 1.5 m. Resistance to static load 2000 kg. Luminaire recommended for architectural and natural objects.