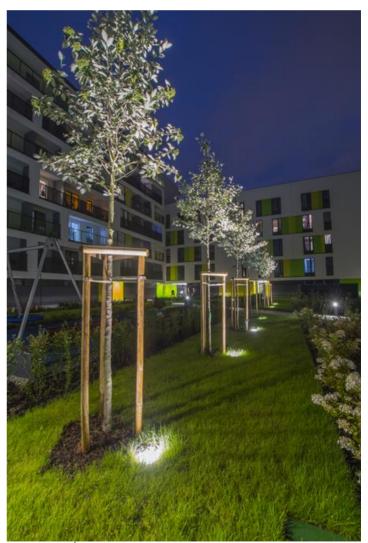

## FASAD ODL04 LED

#### **Outdoor luminaires**







Suitable for ground installation. Pressure-injected aluminum die cast housing, corrosion- resisting, hardened glass diffuser of 10 mm thick, INOX stainless steel outer ring. Ring mounting to the housing is performed with the aid of stainless steel screws. Optic composes high level performance anodized aluminum. Silicone gaskets ensure life-span and exploitation. Luminaire delivered with mounting housing included. The luminaire is equipped with a 3 x 1.5 mm2 power wire with a length of 1.5 m. Resistance to static load 2000 kg. Luminaire recommended for architectural and natural objects.



"Artystyczny Żoliborz" residential, Warsaw

R

**IK**<sub>0</sub>

#### Main parameters:

| Name                 | Luminous flux LED [lm] | Power of luminaire [W] | Color [K]   | Dimensions D x H [mm] |
|----------------------|------------------------|------------------------|-------------|-----------------------|
| FASAD ODL04 LED 2000 | 2335 / 2430            | 23                     | 3000 / 4000 | Ø220 x 300            |
| FASAD ODL04 LED 3000 | 3375 / 3505            | 28                     | 3000 / 4000 | Ø220 x 300            |

#### **Technical drawing:**



H

# Light and electrical features:

| Light source                     | LED                 |  |
|----------------------------------|---------------------|--|
| Voltage                          | 220240 V, 5060 Hz   |  |
|