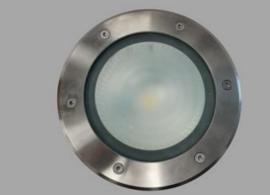

#### **Outdoor luminaires**

Suitable for ground installation. Pressure-injected aluminum die cast housing, corrosion- resisting, hardened glass diffuser of 10 mm thick, INOX stainless steel outer ring. Ring mounting to the housing is performed with the aid of stainless steel screws. Optic composes high level performance anodized aluminum. Silicone gaskets ensure life-span and exploitation. Luminaire delivered with mounting housing included. The luminaire is equipped with a 3 x 1.5 mm2 power wire with a length of 1.5 m. Resistance to static load 2000 kg. Luminaire recommended for architectural and natural objects.