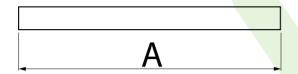

### Main parameters:

| Name                 | Luminous flux LED [lm] | Power of luminaire [W] | Color [K]   | Dimensions A x B x H [mm] |
|----------------------|------------------------|------------------------|-------------|---------------------------|
| FASAD FLOOR LED 2200 | 2203 / 2283            | 12,6                   | 3000 / 4000 | 637 x 120 x 127           |
| FASAD FLOOR LED 4400 | 4406 / 4565            | 24,7                   | 3000 / 4000 | 1237 x 120 x 127          |

## **Technical drawing:**