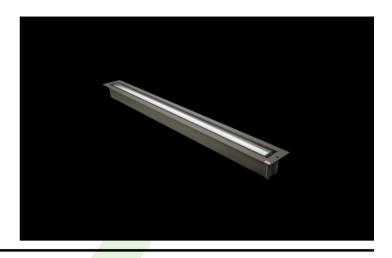

#### **Outdoor luminaires**

Luminary equipped with highly efficient LED sources. Its body made with aluminum profile that is power coated and resistant to all atmospheric conditions . Optical system consists of high class line lenses made with transparent PC. Diffusor is made from transparent or sand blasted hardened glass assembled in the body of the luminary. Its tightness is provided owing to the higher class silicon seals, all the screws used are from INOX steel. Assembling in ground possible thanks to the mounting box made with aluminum profile included in set. Purpose: illuminating parks and squares, decorative illumination of entrances and paths, as well as surroundings of building structures, small architectural, scientific or natural objects.

### Main parameters:

| Name                 | Luminous flux LED [lm] | Power of luminaire [W] | Color [K]   | Dimensions A x B x H [mm] |
|----------------------|------------------------|------------------------|-------------|---------------------------|
| FASAD FLOOR LED 2200 | 2203 / 2283            | 12,6                   | 3000 / 4000 | 637 x 120 x 127           |
| FASAD FLOOR LED 4400 | 4406 / 4565            | 24,7                   | 3000 / 4000 | 1237 x 120 x 127          |