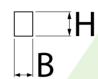

### Main parameters:

| Name                 | Luminous flux LED [lm] | Power of luminaire [W] | Color [K]   | Dimensions A x B x H [mm] |
|----------------------|------------------------|------------------------|-------------|---------------------------|
| FASAD FLOOR LED 2200 | 2203 / 2283            | 12,6                   | 3000 / 4000 | 637 x 120 x 127           |
| FASAD FLOOR LED 4400 | 4406 / 4565            | 24,7                   | 3000 / 4000 | 1237 x 120 x 127          |

## **Technical drawing:**