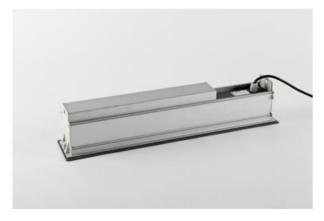

#### **Outdoor luminaires**

Luminary equipped with highly efficient LED sources. Its body made with aluminum profile that is power coated and resistant to all atmospheric conditions . Optical system consists of high class line lenses made with transparent PC. Diffusor is made from transparent or sand blasted hardened glass assembled in the body of the luminary. Its tightness is provided owing to the higher class silicon seals, all the screws used are from INOX steel. Assembling in ground possible thanks to the mounting box made with aluminum profile included in set. Purpose: illuminating parks and squares, decorative illumination of entrances and paths, as well as surroundings of building structures, small architectural, scientific or natural objects.

### **Mechanical features:**

| Assembly | into the ground                 |  |
|----------|---------------------------------|--|
| Material | aluminum                        |  |
| Color    | grey                            |  |
| Diffuser | SH (transparent hardened glass) |  |