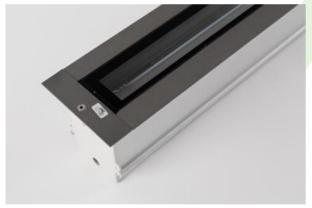

#### **Outdoor luminaires**

Luminary equipped with highly efficient LED sources. Its body made with aluminum profile that is power coated and resistant to all atmospheric conditions . Optical system consists of high class line lenses made with transparent PC. Diffusor is made from transparent or sand blasted hardened glass assembled in the body of the luminary. Its tightness is provided owing to the higher class silicon seals, all the screws used are from INOX steel. Assembling in ground possible thanks to the mounting box made with aluminum profile included in set. Purpose: illuminating parks and squares, decorative illumination of entrances and paths, as well as surroundings of building structures, small architectural, scientific or natural objects.

### Main parameters:

| Name                 | Luminous flux LED [lm] | Power of luminaire [W] | Color [K]   | Dimensions A x B x H [mm] |
|----------------------|------------------------|------------------------|-------------|---------------------------|
| FASAD FLOOR LED 2200 | 2203 / 2283            | 12,6                   | 3000 / 4000 | 637 x 120 x 127           |
| FASAD FLOOR LED 4400 | 4406 / 4565            | 24,7                   | 3000 / 4000 | 1237 x 120 x 127          |