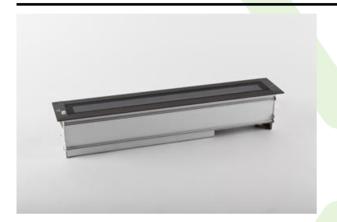

#### **Outdoor luminaires**

Luminary equipped with highly efficient LED sources. Its body made with aluminum profile that is power coated and resistant to all atmospheric conditions . Optical system consists of high class line lenses made with transparent PC. Diffusor is made from transparent or sand blasted hardened glass assembled in the body of the luminary. Its tightness is provided owing to the higher class silicon seals, all the screws used are from INOX steel. Assembling in ground possible thanks to the mounting box made with aluminum profile included in set. Purpose: illuminating parks and squares, decorative illumination of entrances and paths, as well as surroundings of building structures, small architectural, scientific or natural objects.

### Main parameters:

| Name                 | Luminous flux LED [lm] | Power of luminaire [W] | Color [K]   | Dimensions A x B x H [mm] |
|----------------------|------------------------|------------------------|-------------|---------------------------|
| FASAD FLOOR LED 2200 | 2203 / 2283            | 12,6                   | 3000 / 4000 | 637 x 120 x 127           |
| FASAD FLOOR LED 4400 | 4406 / 4565            | 24,7                   | 3000 / 4000 | 1237 x 120 x 127          |