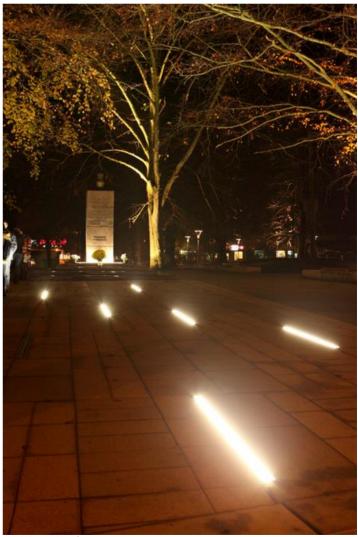

#### **Outdoor luminaires**

Luminary equipped with highly efficient LED sources. Its body made with aluminum profile that is power coated and resistant to all atmospheric conditions . Optical system consists of high class line lenses made with transparent PC. Diffusor is made from transparent or sand blasted hardened glass assembled in the body of the luminary. Its tightness is provided owing to the higher class silicon seals, all the screws used are from INOX steel. Assembling in ground possible thanks to the mounting box made with aluminum profile included in set. Purpose: illuminating parks and squares, decorative illumination of entrances and paths, as well as surroundings of building structures, small architectural, scientific or natural objects.

Park in Goleniów