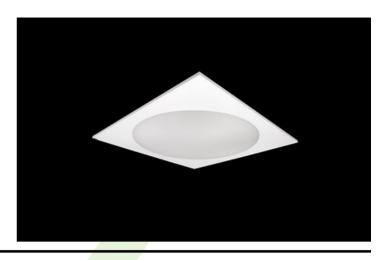

#### **EUROPANEL LED CIRCLE**

#### **Recessed luminaires**

Modern LED panel for installation in suspended ceilings or directly on the ceiling. Equipped with the highly efficient LED sources. Luminary body made from aluminum. PMMA opal diffuser. Colour of luminary white. Luminary dedicated for the public use structure like offices, conference rooms, classrooms, lecture halls etc.