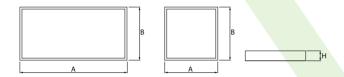

## **Technical drawing:**

## Main parameters:

| Name                      | Luminous flux LED [lm] | Power of luminaire [W] | Color [K]   | Dimensions A x B x H [mm] |
|---------------------------|------------------------|------------------------|-------------|---------------------------|
| EUROPANEL LED CIRCLE 3800 | 3450 / 3653            | 21                     | 3000 / 4000 | 595 x 595 x 11            |
| EUROPANEL LED CIRCLE 4800 | 4811 / 5095            | 29,3                   | 3000 / 4000 | 595 x 595 x 11            |
| EUROPANEL LED CIRCLE 5800 | 6147 / 6508            | 45,6                   | 3000 / 4000 | 595 x 595 x 11            |