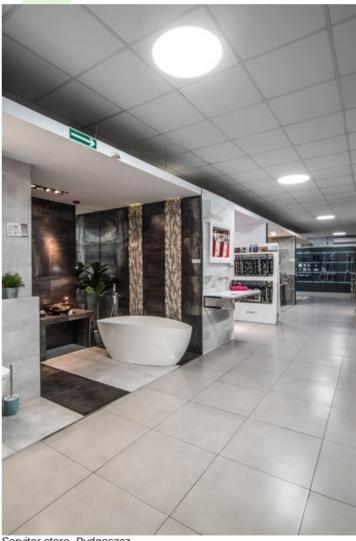

#### **EUROPANEL LED CIRCLE**

#### **Recessed luminaires**









Modern LED panel for installation in suspended ceilings or directly on the ceiling. Equipped with the highly efficient LED sources. Luminary body made from aluminum. PMMA opal diffuser. Colour of luminary white. Luminary dedicated for the public use structure like offices, conference rooms, classrooms, lecture halls etc.



Servitor store, Bydgoszcz

















## Main parameters:

| Name                      | Luminous flux LED [lm] | Power of luminaire [W] | Color [K]   | Dimensions A x B x H [mm] |
|---------------------------|------------------------|------------------------|-------------|---------------------------|
| EUROPANEL LED CIRCLE 3800 | 3450 / 3653            | 21                     | 3000 / 4000 | 595 x 595 x 11            |
| EUROPANEL LED CIRCLE 4800 | 4811 / 5095            | 29,3                   | 3000 / 4000 | 595 x 595 x 11            |
| EUROPANEL LED CIRCLE 5800 | 6147 / 6508            | 45,6                   | 3000 / 4000 | 595 x 595 x 11            |

## **Technical drawing:**



# Light and electrical features:

| Light source                              | LED