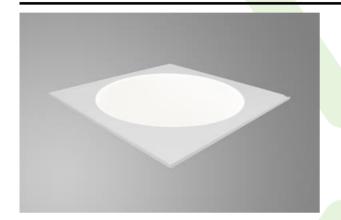

#### **EUROPANEL LED CIRCLE**

#### **Recessed luminaires**

Modern LED panel for installation in suspended ceilings or directly on the ceiling. Equipped with the highly efficient LED sources. Luminary body made from aluminum. PMMA opal diffuser. Colour of luminary white. Luminary dedicated for the public use structure like offices, conference rooms, classrooms, lecture halls etc.