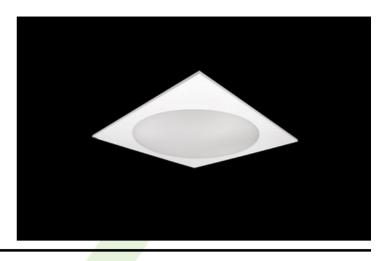

#### **EUROPANEL LED CIRCLE UGR<19**

#### **UGR<19 luminaires**

Modern LED panel for installation in suspended ceilings or directly on the ceiling. Equipped with the highly efficient LED sources. Luminary body made from aluminum. PMMA opal diffuser. Colour of luminary white. CRI>80. Luminary dedicated for the public use structure like offices, conference rooms, classrooms, lecture halls etc