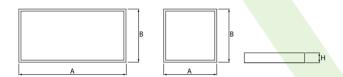

# **Technical drawing:**

## Main parameters:

| Name                      | Luminous flux LED [lm] | Power of luminaire [W] | Color [K]   | Dimensions A x B x H [mm] |
|---------------------------|------------------------|------------------------|-------------|---------------------------|
| EUROPANEL LED CIRCLE 3800 | 3450 / 3653            | 21                     | 3000 / 4000 | 595 x 595 x 11            |
| EUROPANEL LED CIRCLE 4800 | 4811 / 5095            | 29,3                   | 3000 / 4000 | 595 x 595 x 11            |
| EUROPANEL LED CIRCLE 5800 | 6147 / 6508            | 45,6                   | 3000 / 4000 | 595 x 595 x 11            |