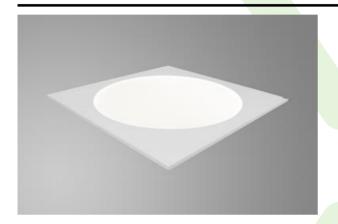

#### **EUROPANEL LED CIRCLE UGR<19**

#### **UGR<19 luminaires**

Modern LED panel for installation in suspended ceilings or directly on the ceiling. Equipped with the highly efficient LED sources. Luminary body made from aluminum. PMMA opal diffuser. Colour of luminary white. CRI>80. Luminary dedicated for the public use structure like offices, conference rooms, classrooms, lecture halls etc