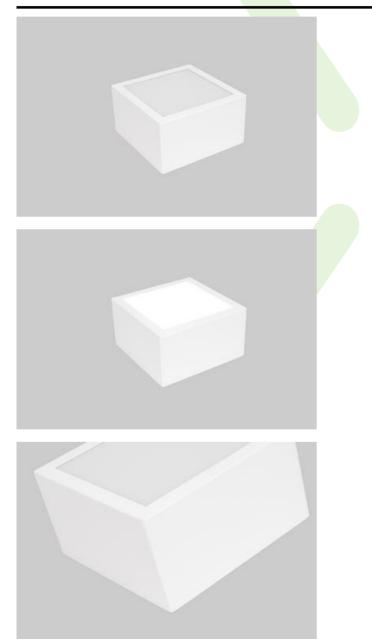

#### Surface mounted luminaires

Surface mounted luminary of down light type which is built from powder coated steel sheet. IP20 tightness level. Its diffuser optionally can be made from opal PMMA. BERYL LED NO/NK luminary is perfect to be used in prestige interiors such as hotels, banks, offices, boutiques, and car showrooms.

#### Main parameters:

| Name              | Luminous flux LED [lm] | Power of luminaire [W] | Color [K]   | Dimensions A x B x H [mm] |
|-------------------|------------------------|------------------------|-------------|---------------------------|
| BERYL LED NK 1500 | 1500                   | 10                     | 3000 / 4000 | 200 x 200 x 110           |
| BERYL LED NK 2200 | 2193 / 2334            | 16                     | 3000 / 4000 | 200 x 200 x 110           |
| BERYL LED NK 3000 | 2791 / 2970            | 21                     | 3000 / 4000 | 200 x 200 x 110           |