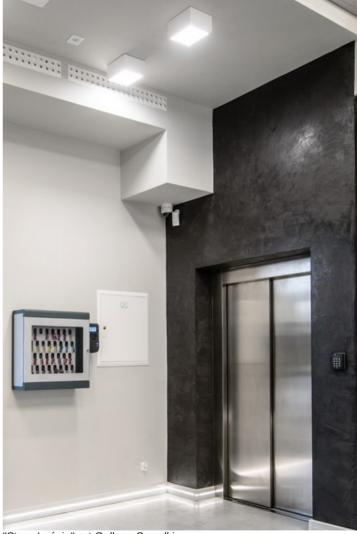

## **BERYL LED NK**

#### Surface mounted luminaires



Surface mounted luminary of down light type which is built from powder coated steel sheet. IP20 tightness level. Its diffuser optionally can be made from opal PMMA. BERYL LED NO/NK luminary is perfect to be used in prestige interiors such as hotels, banks, offices, boutiques, and car showrooms.



"Stara Łaźnia" art Gallery, Suwałki

R

#### Main parameters:

| Name              | Luminous flux LED [lm] | Power of luminaire [W] | Color [K]   | Dimensions A x B x H [mm] |
|-------------------|------------------------|------------------------|-------------|---------------------------|
| BERYL LED NK 1500 | 1500                   | 10                     | 3000 / 4000 | 200 x 200 x 110           |
| BERYL LED NK 2200 | 2193 / 2334            | 16                     | 3000 / 4000 | 200 x 200 x 110           |
| BERYL LED NK 3000 | 2791 / 2970            | 21                     | 3000 / 4000 | 200 x 200 x 110           |

#### **Technical drawing:**



# Light and electrical features:

| Light source                     | LED                 |
|----------------------------------|----