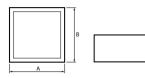

#### Main parameters:

| Name              | Luminous flux LED [lm] | Power of luminaire [W] | Color [K]   | Dimensions A x B x H [mm] |
|-------------------|------------------------|------------------------|-------------|---------------------------|
| BERYL LED NK 1500 | 1500                   | 10                     | 3000 / 4000 | 200 x 200 x 110           |
| BERYL LED NK 2200 | 2193 / 2334            | 16                     | 3000 / 4000 | 200 x 200 x 110           |
| BERYL LED NK 3000 | 2791 / 2970            | 21                     | 3000 / 4000 | 200 x 200 x 110           |

#### **Technical drawing:**