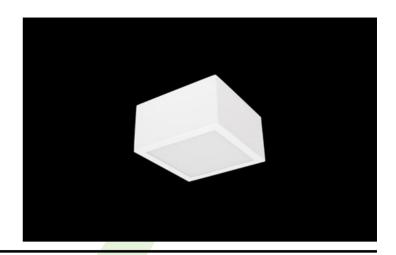

#### Surface mounted luminaires

Surface mounted luminary of down light type which is built from powder coated steel sheet. IP20 tightness level. Its diffuser optionally can be made from opal PMMA. BERYL LED NO/NK luminary is perfect to be used in prestige interiors such as hotels, banks, offices, boutiques, and car showrooms.