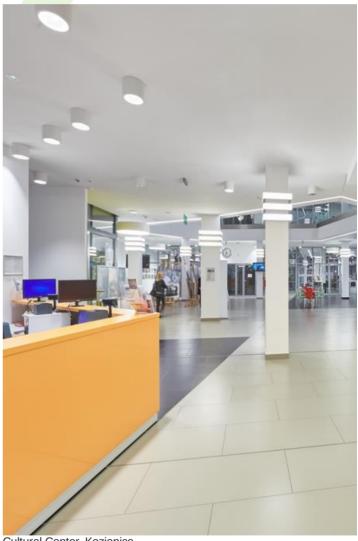

#### **BERYL LED NO**

#### **Surface mounted luminaires**









Surface mounted luminary of down light type which is built from powder coated steel sheet. IP20 tightness level. Its diffuser optionally can be made from opal PMMA. BERYL LED NO/NK luminary is perfect to be used in prestige interiors such as hotels, banks, offices, boutiques, and car showrooms.



Cultural Center, Kozienice

















## Main parameters:

| Name              | Luminous flux LED [lm] | Power of luminaire [W] | Color [K]   | Dimensions D x H [mm] |
|-------------------|------------------------|------------------------|-------------|-----------------------|
| BERYL LED NO 1500 | 1500                   | 10                     | 3000 / 4000 | Ø210 x 110            |
| BERYL LED NO 2200 | 2193 / 2334            | 16                     | 3000 / 4000 | Ø210 x 110            |
| BERYL LED NO 3000 | 2791 / 2970            | 21                     | 3000 / 4000 | Ø210 x 110            |

# **Technical drawing:**





## **Light and electrical features:**

| Light source                     | LED                 |
|----------------------------------|------------------