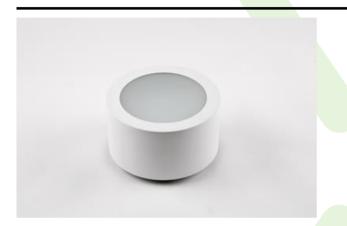

#### **Surface mounted luminaires**

Surface mounted luminary of down light type which is built from powder coated steel sheet. IP20 tightness level. Its diffuser optionally can be made from opal PMMA. BERYL LED NO/NK luminary is perfect to be used in prestige interiors such as hotels, banks, offices, boutiques, and car showrooms.