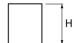

## Main parameters:

| Name              | Luminous flux LED [lm] | Power of luminaire [W] | Color [K]   | Dimensions D x H [mm] |
|-------------------|------------------------|------------------------|-------------|-----------------------|
| BERYL LED NO 1500 | 1500                   | 10                     | 3000 / 4000 | Ø210 x 110            |
| BERYL LED NO 2200 | 2193 / 2334            | 16                     | 3000 / 4000 | Ø210 x 110            |
| BERYL LED NO 3000 | 2791 / 2970            | 21                     | 3000 / 4000 | Ø210 x 110            |

# **Technical drawing:**