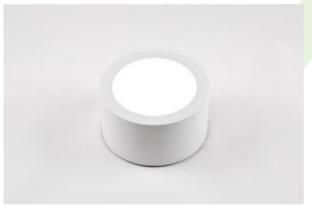

#### **Surface mounted luminaires**

Surface mounted luminary of down light type which is built from powder coated steel sheet. IP20 tightness level. Its diffuser optionally can be made from opal PMMA. BERYL LED NO/NK luminary is perfect to be used in prestige interiors such as hotels, banks, offices, boutiques, and car showrooms.