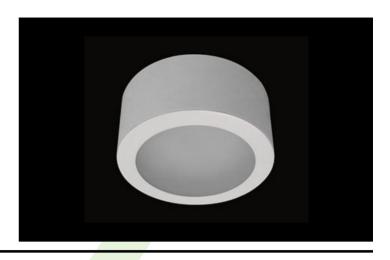

#### **Surface mounted luminaires**

Surface mounted luminary of down light type which is built from powder coated steel sheet. IP20 tightness level. Its diffuser optionally can be made from opal PMMA. BERYL LED NO/NK luminary is perfect to be used in prestige interiors such as hotels, banks, offices, boutiques, and car showrooms.