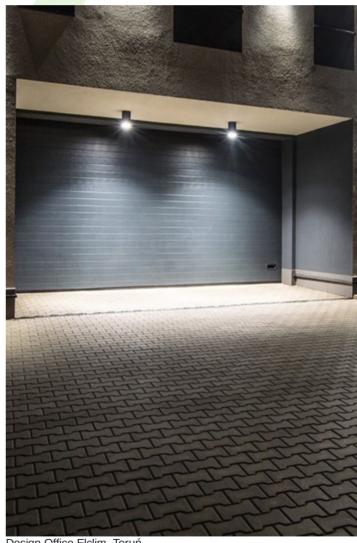

#### **Outdoor luminaires**

Beryl LED N12/220 luminary which is characterized by its simple compact construction and high efficiency. Luminary is highly resistant to dust and water activity what is proved by IP65 level. Luminary dedicated to be surface mounted.

Design Office Elclim, Toruń