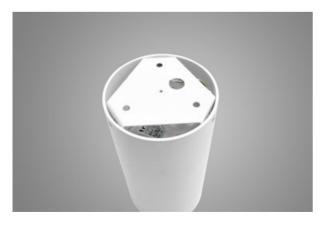

# **Technical drawing:**

## **Mechanical features:**

| Assembly | surface mounted on ceiling |
|----------|----------------------------|
| Material | aluminum                   |
| Color    | RAL 9016 (white)           |
| Diffuser | PLX (PMMA opal)            |