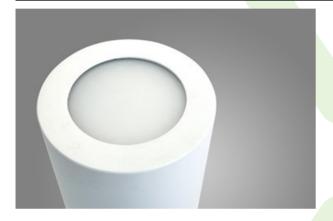

#### **Outdoor luminaires**

Beryl LED N12/220 luminary which is characterized by its simple compact construction and high efficiency. Luminary is highly resistant to dust and water activity what is proved by IP65 level. Luminary dedicated to be surface mounted.

## **Mechanical features:**

| Assembly | surface mounted on ceiling |
|----------|----------------------------|
| Material | aluminum                   |
| Color    | RAL 9016 (white)           |
| Diffuser | PLX (PMMA opal)            |