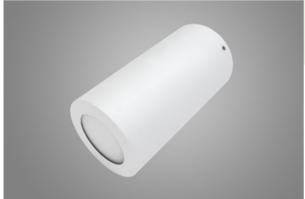

#### **Outdoor luminaires**

Beryl LED N12/220 luminary which is characterized by its simple compact construction and high efficiency. Luminary is highly resistant to dust and water activity what is proved by IP65 level. Luminary dedicated to be surface mounted.

## **Mechanical features:**

| Assembly | surface mounted on ceiling |
|----------|----------------------------|
| Material | aluminum                   |
| Color    | RAL 9016 (white)           |
| Diffuser | PLX (PMMA opal)            |