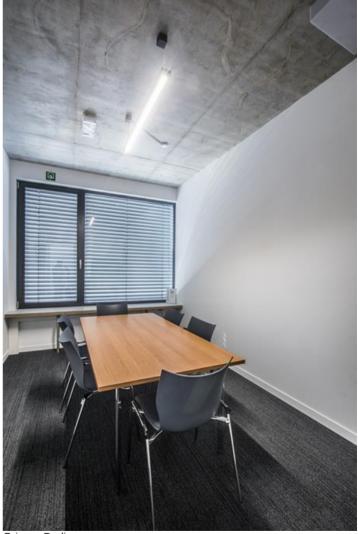

Grimm, Berlin

#### **Recessed luminaires**

LED luminary dedicated to be mounted on suspended modular ceilings or using an adaptor frame in plasterboard ceilings (Aruna Slim M LED), directly on the ceiling (Aruna Slim Surface LED) or using slings (Aruna Slim Suspended LED). Equipped with highly efficient LED light sources. Symmetric or asymmetric light distribution. Housing made of steel sheet. Standard colour of the luminary is white. Colour rendering index CRI: 80.