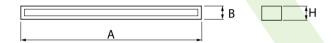

### Main parameters:

| Name                  | Luminous flux LED [lm] | Power of luminaire [W] | Color [K] | Dimensions A x B x H [mm]       |
|-----------------------|------------------------|------------------------|-----------|---------------------------------|
| ARUNA SLIM M LED 4400 | 4565                   | 24,7                   | 4000      | 1193 x 80 x 40 / 1193 x 80 x 43 |
| ARUNA SLIM M LED 8000 | 8330                   | 57                     | 4000      | 1193 x 80 x 40 / 1193 x 80 x 43 |

## **Technical drawing:**