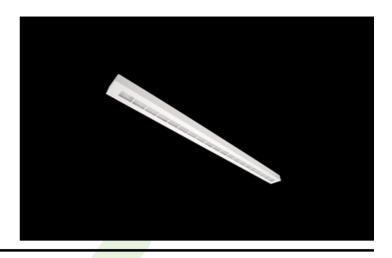

#### **ARUNA SLIM M LED**

#### **Recessed luminaires**

LED luminary dedicated to be mounted on suspended modular ceilings or using an adaptor frame in plasterboard ceilings (Aruna Slim M LED), directly on the ceiling (Aruna Slim Surface LED) or using slings (Aruna Slim Suspended LED). Equipped with highly efficient LED light sources. Symmetric or asymmetric light distribution. Housing made of steel sheet. Standard colour of the luminary is white. Colour rendering index CRI: 80.