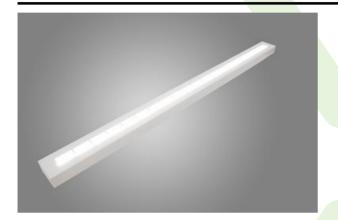

#### **ARUNA SLIM M LED**

#### **Recessed luminaires**

LED luminary dedicated to be mounted on suspended modular ceilings or using an adaptor frame in plasterboard ceilings (Aruna Slim M LED), directly on the ceiling (Aruna Slim Surface LED) or using slings (Aruna Slim Suspended LED). Equipped with highly efficient LED light sources. Symmetric or asymmetric light distribution. Housing made of steel sheet. Standard colour of the luminary is white. Colour rendering index CRI: 80.