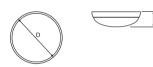

### **Technical drawing:**

## Main parameters:

| Name                         | Luminous flux LED [lm] | Power of luminaire [W] | Color [K]   | Dimensions D x H [mm] |
|------------------------------|------------------------|------------------------|-------------|-----------------------|
| AMETYST NEW LED COMPACT 2000 | 2067 / 2162            | 12,5                   | 3000 / 4000 | Ø356 x 76             |
| AMETYST NEW LED COMPACT 3000 | 2982 / 3119            | 18,6                   | 3000 / 4000 | Ø356 x 76             |
| AMETYST NEW LED COMPACT 4000 | 4101 / 4288            | 24,9                   | 3000 / 4000 | Ø356 x 76             |