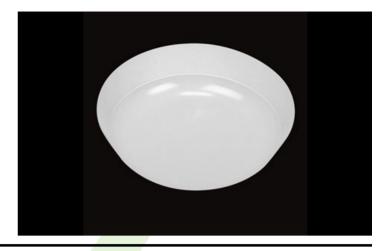

#### Compact

Surface mounted or wall luminary equipped in highly efficient LED panels. Luminary body and diffuser made from IK10 impact resistant material. High level of protection against penetration of dust and water - IP65. Luminary recommended for: bathrooms, wards, medical staff room.