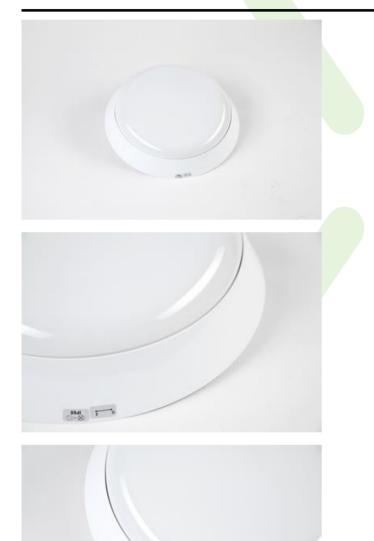

#### Compact

Surface mounted or wall luminary equipped in highly efficient LED panels. Luminary body and diffuser made from IK10 impact resistant material. High level of protection against penetration of dust and water - IP65. Luminary recommended for: bathrooms, wards, medical staff room.