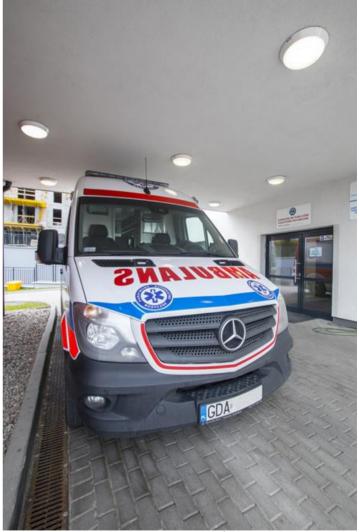

#### Compact

Surface mounted or wall luminary equipped in highly efficient LED panels. Luminary body and diffuser made from IK10 impact resistant material. High level of protection against penetration of dust and water - IP65. Luminary recommended for: bathrooms, wards, medical staff room.

Emergency Medical Services, Pruszcz Gdański

R