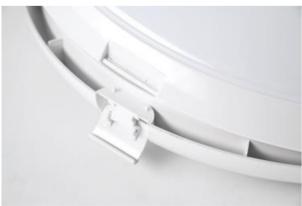

### **Additional information:**

The luminaire can be equipped with a microwave motion sensor.