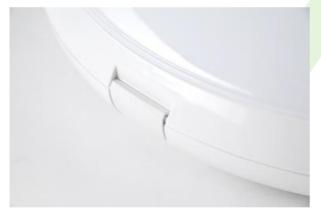

### **Mechanical features:**

| Assembly | surface mounted on ceiling or on wall |
|----------|---------------------------------------|
| Material | polycarbonate                         |
| Color    | RAL 9016 (white)                      |
| Diffuser | PC (opalescent polycarbonate)         |