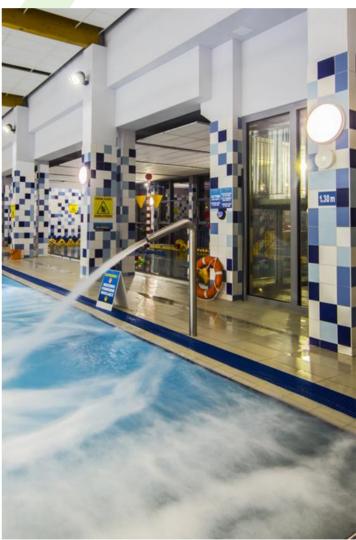

### **AMETYST 500 LED**

#### **Surface mounted luminaires**









Housing made of polycarbonate. Highest quality materials applied assuring non-failure long time exploitation. AMETYST 500 LED is recommended for flats, corridors, bath rooms, cellars etc. Suitable for all places where high level of protection is required IP65. Luminaire might be directly mounted either on ceiling or wall.



Family swimming pool, Białystok















### Main parameters:

| Name                 | Luminous flux LED [lm] | Power of luminaire [W] | Color [K]   | Dimensions D x H [mm] |
|----------------------|------------------------|------------------------|-------------|-----------------------|
| AMETYST 500 LED 2700 | 2805 / 2970            | 17,9                   | 3000 / 4000 | Ø430 x 140            |
| AMETYST 500 LED 3800 | 3876 / 4103            | 25,8                   | 3000 / 4000 | Ø430 x 140            |

# **Technical drawing:**





## Light and electrical features:

| Light source                     | LED               |
|----------------------------------|-------------------|
| Voltage                          | 220240 V, 5060 Hz |
| Lifetime of LED sources [h]      | 600