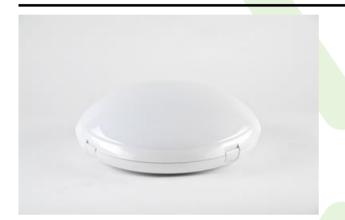

### **AMETYST 500 LED**

#### **Surface mounted luminaires**

Housing made of polycarbonate. Highest quality materials applied assuring non-failure long time exploitation. AMETYST 500 LED is recommended for flats, corridors, bath rooms, cellars etc. Suitable for all places where high level of protection is required IP65. Luminaire might be directly mounted either on ceiling or wall.