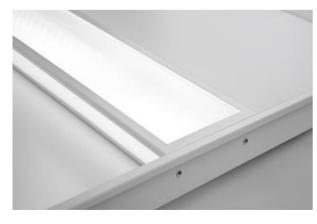

#### **UGR<19 luminaires**

Luminary body made from steel sheet powder coated in white. Luminary adapted to be mounted in 600x600 module ceilings and with adaptive frame in plasterboard ceilings. It is equipped with highly efficient LED sources of the newest lighting generation, with the average durability of 60000 h. Diffuser is made from polymethyl methacrylate with micro prism structure (micro prism part of diffuser is the outer side of the luminary). Luminary resistant to solids, dust, and liquids penetration (IP20).

**Mechanical features:** 

| Assembly | mounted in module ceilings, as well as plasterboard ceilings |
|----------|--------------------------------------------------------------|
| Material | steel sheet                                                  |
| Color    | RAL 9016 (white)                                             |
| Diffuser | Micro-PRM (micro-prismatic diffuser PMMA)                    |