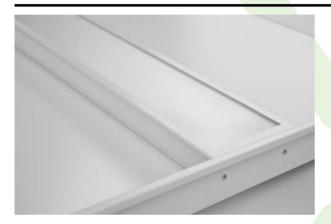

#### **UGR<19 luminaires**

Luminary body made from steel sheet powder coated in white. Luminary adapted to be mounted in 600x600 module ceilings and with adaptive frame in plasterboard ceilings. It is equipped with highly efficient LED sources of the newest lighting generation, with the average durability of 60000 h. Diffuser is made from polymethyl methacrylate with micro prism structure (micro prism part of diffuser is the outer side of the luminary). Luminary resistant to solids, dust, and liquids penetration (IP20).

**Mechanical features:** 

| Assembly | mounted in module ceilings, as well as plasterboard ceilings |
|----------|--------------------------------------------------------------|
| Material | steel sheet                                                  |
| Color    | RAL 9016 (white)                                             |
| Diffuser | Micro-PRM (micro-prismatic diffuser PMMA)                    |