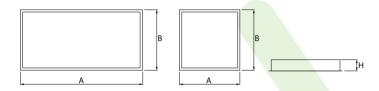

# **Technical drawing:**

Printing house "Print Group", Szczecin

| Name              | Luminous flux LED [lm] | Power of luminaire [W] | Color [K]   | Dimensions A x B x H [mm] |
|-------------------|------------------------|------------------------|-------------|---------------------------|
| AGAT POS LED 2600 | 2538 / 2672            | 13,9                   | 3000 / 4000 | 596 x 596 x 55            |