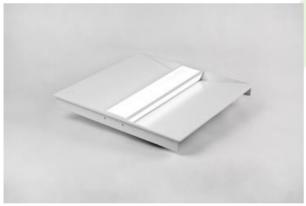

#### **UGR<19 luminaires**

Luminary body made from steel sheet powder coated in white. Luminary adapted to be mounted in 600x600 module ceilings and with adaptive frame in plasterboard ceilings. It is equipped with highly efficient LED sources of the newest lighting generation, with the average durability of 60000 h. Diffuser is made from polymethyl methacrylate with micro prism structure (micro prism part of diffuser is the outer side of the luminary). Luminary resistant to solids, dust, and liquids penetration (IP20).

**Mechanical features:** 

| Assembly | mounted in module ceilings, as well as plasterboard ceilings |
|----------|--------------------------------------------------------------|
| Material | steel sheet                                                  |
| Color    | RAL 9016 (white)                                             |
| Diffuser | Micro-PRM (micro-prismatic diffuser PMMA)                    |