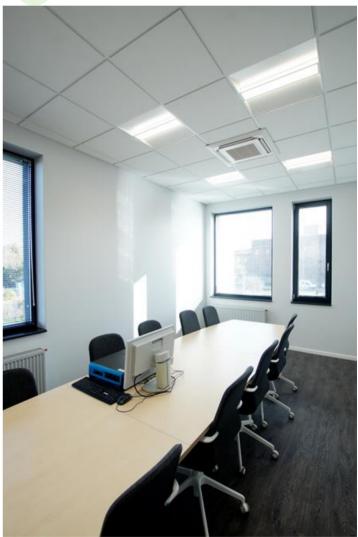

Printing house "Print Group", Szczecin

| Name              | Luminous flux LED [lm] | Power of luminaire [W] | Color [K]   | Dimensions A x B x H [mm] |
|-------------------|------------------------|------------------------|-------------|---------------------------|
| AGAT POS LED 2600 | 2538 / 2672            | 13,9                   | 3000 / 4000 | 596 x 596 x 55            |