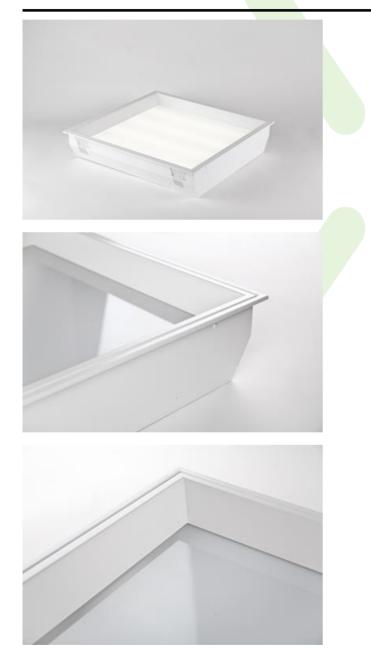

#### UGR<19 luminaires

Housing luminaire for suspended module ceilings. Housing made of steel sheet powder coated in white. Characteristic feature of Agat LED Deco Smooth is ,inserted' diffuser, which after the luminaire is mounted is above the level of ceiling. This solution gives very interesting, original and decorative effect. The luminaire is available with milky colour diffuser PLX or micro-prismatic and is equipped with highly efficient LED light source. Luminous flux of LED light source is 5400 lm. The colour temperature 3000 K or 4000 K. The luminaire is recommended to illuminate public utility facilities.

# **Mechanical features:**

| Assembly | mounted in module ceilings, as well as plasterboard ceilings |
|----------|--------------------------------------------------------------|
| Material | steel sheet                                                  |
| Color    | RAL 9016 (white)                                             |
| Diffuser | Micro-PRM (micro-prismatic diffuser PMMA)                    |