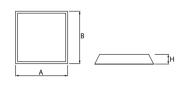

### Main parameters:

| Name                      | Luminous flux LED [lm] | Power of luminaire [W] | Color [K]   | Dimensions A x B x H [mm] |
|---------------------------|------------------------|------------------------|-------------|---------------------------|
| AGAT LED DECO SMOOTH 5400 | 5222 / 5383,1          | 27,8                   | 3000 / 4000 | 595 x 595 x 120           |
| AGAT LED DECO SMOOTH 7500 | 7337,2 / 7564,1        | 39,9                   | 3000 / 4000 | 595 x 595 x 120           |

# **Technical drawing:**