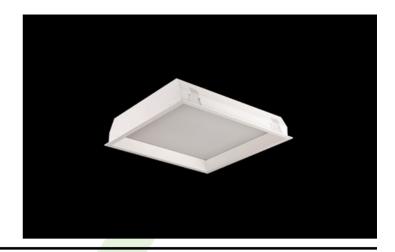

#### UGR<19 luminaires

Housing luminaire for suspended module ceilings. Housing made of steel sheet powder coated in white. Characteristic feature of Agat LED Deco Smooth is ,inserted' diffuser, which after the luminaire is mounted is above the level of ceiling. This solution gives very interesting, original and decorative effect. The luminaire is available with milky colour diffuser PLX or micro-prismatic and is equipped with highly efficient LED light source. Luminous flux of LED light source is 5400 lm. The colour temperature 3000 K or 4000 K. The luminaire is recommended to illuminate public utility facilities.

### Main parameters:

| Name                      | Luminous flux LED [lm] | Power of luminaire [W] | Color [K]   | Dimensions A x B x H [mm] |
|---------------------------|------------------------|------------------------|-------------|---------------------------|
| AGAT LED DECO SMOOTH 5400 | 5222 / 5383,1          | 27,8                   | 3000 / 4000 | 595 x 595 x 120           |
| AGAT LED DECO SMOOTH 7500 | 7337,2 / 7564,1        | 39,9                   | 3000 / 4000 | 595 x 595 x 120           |