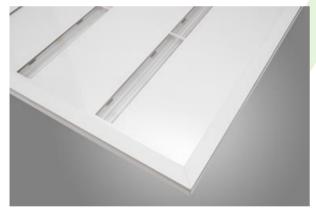

## **Mechanical features:**

| Assembly | mounted in module ceilings      |
|----------|---------------------------------|
| Material | steel sheet                     |
| Color    | RAL 9016 (white)                |
| Diffuser | SH (transparent hardened glass) |