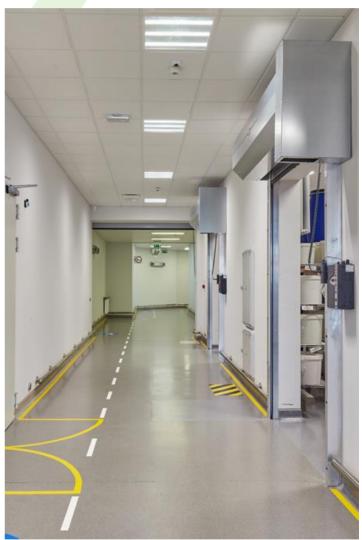

#### **AGAT CLEAN SLIGHT LED**

#### Clean luminaires - recessed









Luminary designed to module suspended ceilings. Light distribution made by using high performance lenses. Luminary body made from steel sheet, powder coated in white. Luminary recommended for: emergency departments, intensive care units, and treatment rooms.



Cosmetics laboratory Dr Irena Eris, Piaseczno

















#### **Main parameters:**

| Name                       | Luminous flux LED [lm] | Power of luminaire [W] | Color [K]   | Dimensions A x B x H [mm] |
|----------------------------|------------------------|------------------------|-------------|---------------------------|
| AGAT CLEAN SLIGHT LED 2600 | 2538 / 2672            | 13,9                   | 3000 / 4000 | 595 x 595 x 35            |
| AGAT CLEAN SLIGHT LED 3900 | 3807,2 / 4007,5        | 20,8                   | 3000 / 4000 | 595 x 595 x 35            |
| AGAT CLEAN SLIGHT LED 4400 | 4442 / 4675            | 24,4                   | 3000 / 4000 | 595 x 595 x 35            |
| AGAT CLEAN SLIGHT LED 5200 | 5076,2 / 5343,4        | 27,8                   | 3000 / 4000