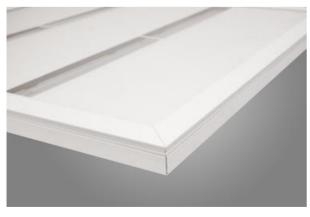

## **Mechanical features:**

| Assembly | mounted in module ceilings      |
|----------|---------------------------------|
| Material | steel sheet                     |
| Color    | RAL 9016 (white)                |
| Diffuser | SH (transparent hardened glass) |