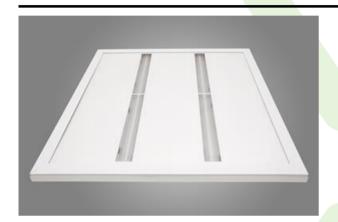

#### **AGAT CLEAN SLIGHT LED**

#### Clean luminaires - recessed

Luminary designed to module suspended ceilings. Light distribution made by using high performance lenses. Luminary body made from steel sheet, powder coated in white. Luminary recommended for: emergency departments, intensive care units, and treatment rooms.

#### **Main parameters:**

| Name                       | Luminous flux LED [lm] | Power of luminaire [W] | Color [K]   | Dimensions A x B x H [mm] |
|----------------------------|------------------------|------------------------|-------------|---------------------------|
| AGAT CLEAN SLIGHT LED 2600 | 2538 / 2672            | 13,9                   | 3000 / 4000 | 595 x 595 x 35            |
| AGAT CLEAN SLIGHT LED 3900 | 3807,2 / 4007,5        | 20,8                   | 3000 / 4000 | 595 x 595 x 35            |
| AGAT CLEAN SLIGHT LED 4400 | 4442 / 4675            | 24,4                   | 3000 / 4000 | 595 x 595 x 35            |
| AGAT CLEAN SLIGHT LED 5200 | 5076,2 / 5343,4        | 27,8                   | 3000 / 4000 | 595 x 595 x 35            |
| AGAT CLEAN SLIGHT LED 6600 | 6662,5 / 7013,2        | 36,6                   | 3000 / 4000 | 595 x 595 x 35            |
| AGAT CLEAN SLIGHT LED 8800 | 8883,4 / 9350,9        | 48,8                   | 3000 / 4000 | 595 x 595 x 35            |