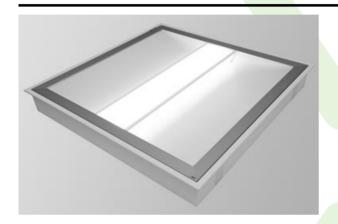

### **AGAT CLEAN POS LED**

#### Clean luminaires - recessed

LED luminary designed to module and gypsum and cardboard suspended ceilings. Luminary body made from steel sheet, powder coated in white. Hardened glass in aluminum frame. Optical system consists of white reflectors. Luminary design prevents from dazzle effect. Luminary recommended for: wards and consulting rooms.