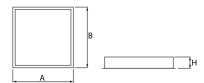

### Main parameters:

| Name                    | Luminous flux LED [lm] | Power of luminaire [W] | Color [K] | Dimensions A x B x H [mm] |
|-------------------------|------------------------|------------------------|-----------|---------------------------|
| AGAT CLEAN POS LED 3900 | 4007,5                 | 20,8                   | 4000      | 596 x 596 x 99            |
| AGAT CLEAN POS LED 6600 | 7013,2                 | 36,6                   | 4000      | 596 x 596 x 99            |

## **Technical drawing:**