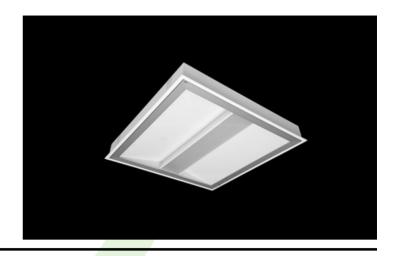

### **AGAT CLEAN POS LED**

#### Clean luminaires - recessed

LED luminary designed to module and gypsum and cardboard suspended ceilings. Luminary body made from steel sheet, powder coated in white. Hardened glass in aluminum frame. Optical system consists of white reflectors. Luminary design prevents from dazzle effect. Luminary recommended for: wards and consulting rooms.