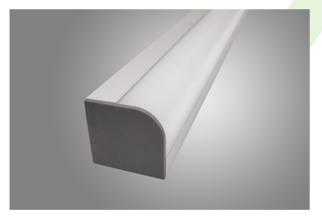

# **Technical drawing:**

## **Mechanical features:**

| Assembly | mounted on wall               |
|----------|-------------------------------|
| Material | aluminum                      |
| Color    | anodised aluminum             |
| Diffuser | PC (opalescent polycarbonate) |