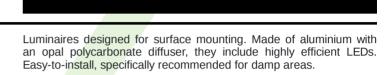

## **Mechanical features:**

| Assembly | mounted on wall               |
|----------|-------------------------------|
| Material | aluminum                      |
| Color    | anodised aluminum             |
| Diffuser | PC (opalescent polycarbonate) |