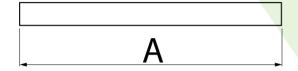

# **Technical drawing:**

### Main parameters:

| Name                            | Luminous flux LED [lm]  | Power of luminaire [W] | Color [K]   | Dimensions A x B x H [mm] |
|---------------------------------|-------------------------|------------------------|-------------|---------------------------|
| X-WALL R LED 2200 TUNABLE WHITE | 2157÷2275 (2700÷6500 K) | 16                     | 2700 ÷ 6500 | 580 x 56 x 60             |
| X-WALL R LED 3300 TUNABLE WHITE | 3228÷3430 (2700÷6500 K) | 19,2                   | 2700 ÷ 6500 | 862 x 56 x 60             |
| X-WALL R LED 4400 TUNABLE WHITE | 4304÷4574 (2700÷6500 K) | 32                     | 2700 ÷ 6500 | 1140 x 56 x 60            |
| X-WALL R LED 5500 TUNABLE WHITE | 5380÷5717 (2700÷6500 K) | 30,5                   | 2700 ÷ 6500 | 1424 x 56 x 60            |