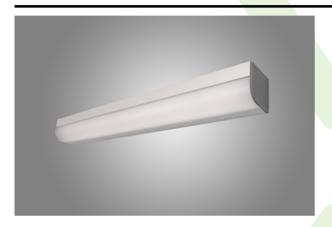

#### X-WALL R LED TUNABLE WHITE

#### **Tunable White luminaires**

## **Mechanical features:**

| Assembly | mounted on wall               |
|----------|-------------------------------|
| Material | aluminum                      |
| Color    | anodised aluminum             |
| Diffuser | PC (opalescent polycarbonate) |