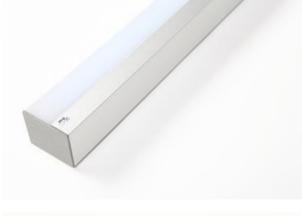

#### Compact

Surface mounted and wall luminaire. Luminaire body made from aluminum profile, its diffuser made from plastic. Its asymmetric optical system together with the diffuser provides high energetic efficiency. Luminaire recommended for: hospital bathrooms and wards.

### **Mechanical features:**

| Assembly | mounted on wall   |
|----------|-------------------|
| Material | aluminum          |
| Color    | anodised aluminum |
| Diffuser | PLX (PMMA opal)   |