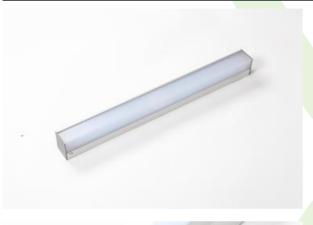

#### Compact

Surface mounted and wall luminaire. Luminaire body made from aluminum profile, its diffuser made from plastic. Its asymmetric optical system together with the diffuser provides high energetic efficiency. Luminaire recommended for: hospital bathrooms and wards.

## Main parameters:

| Name                       | Luminous flux LED [lm] | Power of luminaire [W] | Color [K]   | Dimensions A x B x H [mm] |
|----------------------------|------------------------|------------------------|-------------|---------------------------|
| X-WALL K9 LED COMPACT 2000 | 1994 / 2302            | 14                     | 3000 / 4000 | 575 x 50 x 60             |