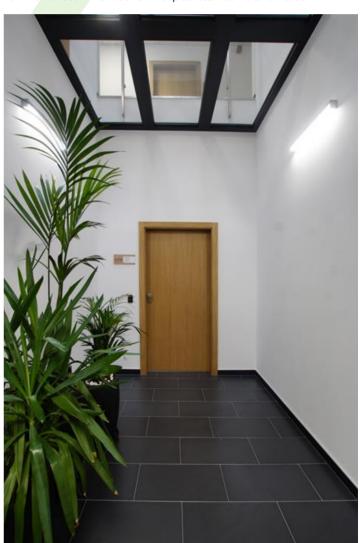

#### Compact

Surface mounted and wall luminaire. Luminaire body made from aluminum profile, its diffuser made from plastic. Its asymmetric optical system together with the diffuser provides high energetic efficiency. Luminaire recommended for: hospital bathrooms and wards.

National Research Institute, Warsaw