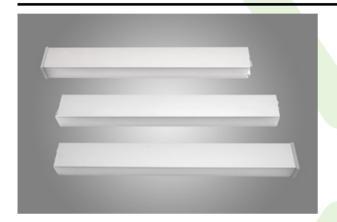

#### **Surface mounted luminaires**

Luminaire for building long light lines made of aluminum profile. Comparing to the traditional X-Line LED, size of the luminaire has been reduced, and all construction has been closed in a narrow 48 mm profile, which gives now a more elegant form of the product. The X-Line Slim uses a PLX or Micro-PRM opal diffuser. All of this allows to manipulate light and create lighting systems, facilitating the creation of comfortable vision in the interiors and their aesthetic appearance. The X-Line Slim luminaire is designed for mounting on ceiling. Power supply connection only via EL-marked luminaire.