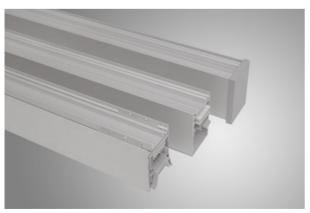

#### **Surface mounted luminaires**

Luminaire for building long light lines made of aluminum profile. Comparing to the traditional X-Line LED, size of the luminaire has been reduced, and all construction has been closed in a narrow 48 mm profile, which gives now a more elegant form of the product. The X-Line Slim uses a PLX or Micro-PRM opal diffuser. All of this allows to manipulate light and create lighting systems, facilitating the creation of comfortable vision in the interiors and their aesthetic appearance. The X-Line Slim luminaire is designed for mounting on ceiling. Power supply connection only via EL-marked luminaire.

Mechanical features:

| Assembly | surface mounted on ceiling                                            |
|----------|-----------------------------------------------------------------------|
| Material | aluminum                                                              |
| Color    | RAL 9005 (black) RAL 9006 (grey) anodised aluminum RAL 9016 (white) * |
| Diffuser | PLX (PMMA opal)<br>Micro-PRM (micro-prismatic diffuser PMMA)          |