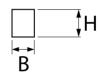

### Main parameters:

| Name                               | Luminous flux LED [lm] | Power of luminaire [W] | Color [K]   | Dimensions A x B x H [mm]       |
|------------------------------------|------------------------|------------------------|-------------|---------------------------------|
| X-LINE SLIM SURFACE LED 2200 LINE  | 2221 / 2338            | 12,8                   | 3000 / 4000 | 572 x 48 x 70 / 564 x 48 x 70   |
| X-LINE SLIM N LED 2200 LINE        | 2338                   | 12,8                   | 4000        | 572 x 48 x 70 / 564 x 48 x 70   |
| X-LINE SLIM SURFACE LED 4400 LINE  | 4442 / 4676            | 24,8                   | 3000 / 4000 | 1132 x 48 x 70 / 1124 x 48 x 70 |
| X-LINE SLIM N LED 4400 LINE        | 4676                   | 24,8                   | 4000        | 1132 x 48 x 70 / 1124 x 48 x 70 |
| X-LINE SLIM SURFACE LED 6600 LINE  | 6663 / 7014            | 37,2                   | 3000 / 4000 | 1692 x 48 x 70 / 1684 x 48 x 70 |
| X-LINE SLIM N LED 6600 LINE        | 7014                   | 37,2                   | 4000        | 1692 x 48 x 70 / 1684 x 48 x 70 |
| X-LINE SLIM SURFACE LED 8800 LINE  | 8884 / 9352            | 49,5                   | 3000 / 4000 | 2252 x 48 x 70 / 2244 x 48 x 70 |
| X-LINE SLIM N LED 8800 LINE        | 9352                   | 49,5                   | 4000        | 2252 x 48 x 70 / 2244 x 48 x 70 |
| X-LINE SLIM SURFACE LED 13200 LINE | 13326 / 14028          | 74,3                   | 3000 / 4000 | 3370 x 48 x 70                  |
| X-LINE SLIM N LED 13200 LINE       | 14028                  | 74,3                   | 4000        | 3370 x 48 x 70                  |

# Technical drawing: