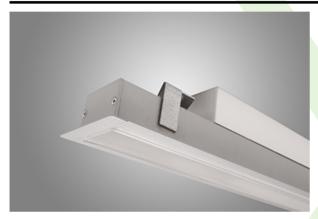

#### **Recessed luminaires**

Luminaire made of aluminium profile. Compared to traditional X-Line G/K LED, the size has been reduced and the structure enclosed in a narrower profile, which allows a more elegant aspect of the product. X-Line Slim Recessed uses an opaline Micro PRM diffuser. All this makes it possible to adjust light and create lighting systems, easing the creation of a comfortable view of indoor spaces and their aesthetics. X-Line Slim Recessed is designed for built-in installation on ceilings.

## **Mechanical features:**

| Assembly | mounted in plasterboard ceilings                                      |
|----------|-----------------------------------------------------------------------|
| Material | aluminum                                                              |
| Color    | RAL 9005 (black) RAL 9006 (grey) anodised aluminum RAL 9016 (white) * |
| Diffuser | Micro-PRM (micro-prismatic diffuser PMMA)                             |