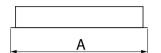

## Main parameters:

| Name                                        | Luminous flux LED [lm]  | Power of luminaire [W] | Color [K]   | Dimensions A x B x H [mm] |
|---------------------------------------------|-------------------------|------------------------|-------------|---------------------------|
| X-LINE SLIM RECESSED LED 4400               | 4442 / 4676             | 24,8                   | 3000 / 4000 | 1160 x 70 x 75            |
| X-LINE SLIM RECESSED LED 4400 TUNABLE WHITE | 4304÷4574 (2700÷6500 K) | 32                     | 2700 ÷ 6500 | 1160 x 70 x 75            |
| X-LINE SLIM RECESSED LED 5500               | 5552,5 / 5845           | 31                     | 3000 / 4000 | 1441 x 70 x 75            |

# **Technical drawing:**