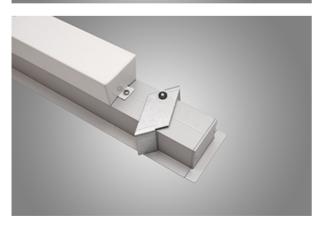

#### **Recessed luminaires**

Luminaire made of aluminium profile. Compared to traditional X-Line G/K LED, the size has been reduced and the structure enclosed in a narrower profile, which allows a more elegant aspect of the product. X-Line Slim Recessed uses an opaline Micro PRM diffuser. All this makes it possible to adjust light and create lighting systems, easing the creation of a comfortable view of indoor spaces and their aesthetics. X-Line Slim Recessed is designed for built-in installation on ceilings.

## **Mechanical features:**

| Assembly | mounted in plasterboard ceilings                                      |
|----------|-----------------------------------------------------------------------|
| Material | aluminum                                                              |
| Color    | RAL 9005 (black) RAL 9006 (grey) anodised aluminum RAL 9016 (white) * |
| Diffuser | Micro-PRM (micro-prismatic diffuser PMMA)                             |