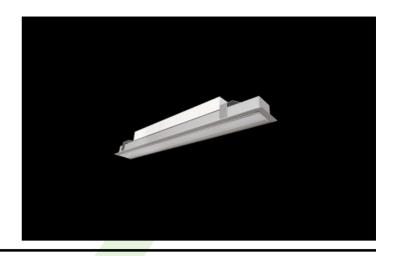

#### **Recessed luminaires**

Luminaire made of aluminium profile. Compared to traditional X-Line G/K LED, the size has been reduced and the structure enclosed in a narrower profile, which allows a more elegant aspect of the product. X-Line Slim Recessed uses an opaline Micro PRM diffuser. All this makes it possible to adjust light and create lighting systems, easing the creation of a comfortable view of indoor spaces and their aesthetics. X-Line Slim Recessed is designed for built-in installation on ceilings.