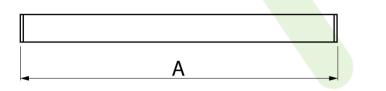

### Main parameters:

| Name                    | Luminous flux LED [lm] | Power of luminaire [W] | Color [K]   | Dimensions A x B x H [mm]       |
|-------------------------|------------------------|------------------------|-------------|---------------------------------|
| X-LINE LED COMPACT 2000 | 2302                   | 14                     | 4000        | 572 x 63 x 74                   |
| X-LINE LED COMPACT 2600 | 3058 / 2590 / 2877     | 16,4 / 16,5            | 4000 / 3000 | 1132 x 63 x 74 / 1412 x 63 x 74 |
| X-LINE LED COMPACT 4000 | 4118                   | 27                     | 4000        | 1132 x 63 x 74 / 1412 x 63 x 74 |
| X-LINE LED COMPACT 5500 | 5200 / 5777            | 32                     | 3000 / 4000 | 1412 x 63 x 74                  |
| X-LINE LED COMPACT 6000 | 6240                   | 43                     | 4000        | 1412 x 63 x 74                  |

# **Technical drawing:**