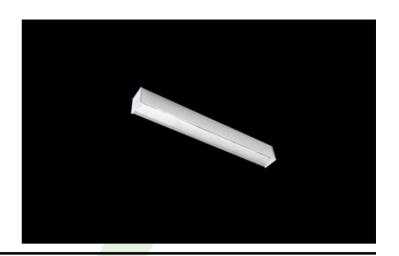

#### Compact

Light fitting made out of aluminium profile equipped with opal diffuser or MPRM and driver. X-LINE fittings are intended to be mounted on ceiling or pendants. In the family of X-LINE LED fittings modules of renowned brands are applied.