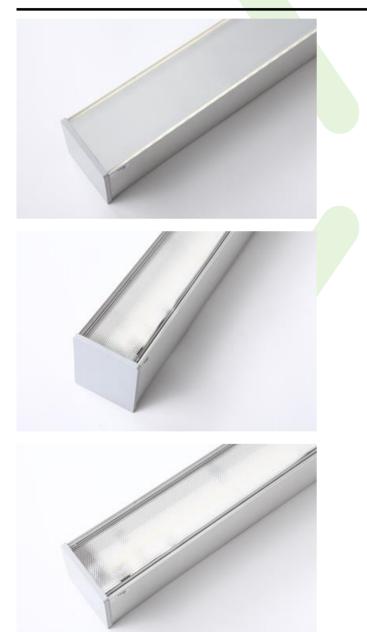

#### Compact

Light fitting made out of aluminium profile equipped with opal diffuser or MPRM and driver. X-LINE fittings are intended to be mounted on ceiling or pendants. In the family of X-LINE LED fittings modules of renowned brands are applied.

**Mechanical features:** 

В

ÌΗ

| Assembly | directly mounted to ceiling construction or surface mounted on slings using accessories |
|----------|-----------------------------------------------------------------------------------------|
| Material | aluminum                                                                                |
| Color    | anodised aluminum<br>RAL 9005 (black)<br>RAL 9016 (white) *                             |
| Diffuser | Micro-PRM (micro-prismatic diffuser PMMA)<br>PLX (PMMA opal)                            |