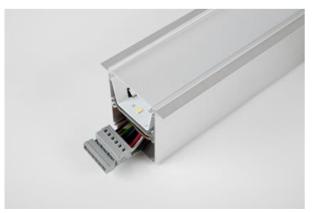

#### **Recessed luminaires**

The group of X-line luminaries is made of aluminum profile with opal diffuser or micro-prismatic diffuser. The luminaries may be joined with special connectors providing great freedom in arranging elements of the system and its functionality.

### **Mechanical features:**

| Assembly | mounted in plasterboard ceilings                             |  |  |
|----------|--------------------------------------------------------------|--|--|
| Material | aluminum                                                     |  |  |
| Color    | anodised aluminum                                            |  |  |
| Diffuser | Micro-PRM (micro-prismatic diffuser PMMA)<br>PLX (PMMA opal) |  |  |