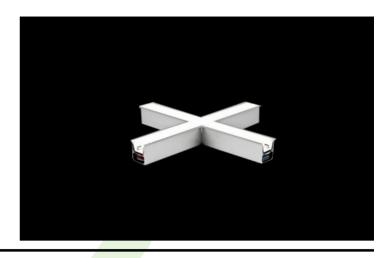

#### **Recessed luminaires**

The group of X-line luminaries is made of aluminum profile with opal diffuser or micro-prismatic diffuser. The luminaries may be joined with special connectors providing great freedom in arranging elements of the system and its functionality.