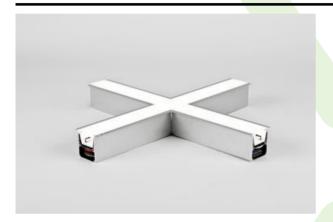

#### **Recessed luminaires**

The group of X-line luminaries is made of aluminum profile with opal diffuser or micro-prismatic diffuser. The luminaries may be joined with special connectors providing great freedom in arranging elements of the system and its functionality.