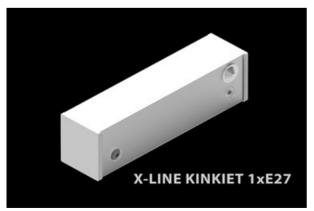

#### **Surface mounted luminaires**

Luminaire for replaceable sources with a popular E27 base made of aluminum profile equipped with a opal diffuser. Installation depending on the version is ceiling mounted (X-Line Surface) or on the wall (X-Line Kinkiet). The luminaire must be equipped with a Parathome Stick source for the E27 base.

## Main parameters:

| Name                    | Luminous flux LED [lm]            | Power of luminaire [W]            | Color [K]                         | Dimensions A x B x H [mm] |
|-------------------------|-----------------------------------|-----------------------------------|-----------------------------------|---------------------------|
| X-LINE WALL 1xE27       | depending on applied light source | depending on applied light source | depending on applied light source | 250 x 63 x 74             |
| X-LINE SURFACE<br>1xE27 | depending on applied light source | depending on applied light source | depending on applied light source | 250 x 63 x 74             |