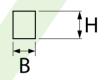

# **Technical drawing:**

## Main parameters:

| Name                    | Luminous flux LED [lm]            | Power of luminaire [W]            | Color [K]                         | Dimensions A x B x H [mm] |
|-------------------------|-----------------------------------|-----------------------------------|-----------------------------------|---------------------------|
| X-LINE WALL 1xE27       | depending on applied light source | depending on applied light source | depending on applied light source | 250 x 63 x 74             |
| X-LINE SURFACE<br>1xE27 | depending on applied light source | depending on applied light source | depending on applied light source | 250 x 63 x 74             |