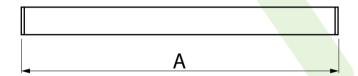

# **Technical drawing:**

## Main parameters:

| Name                    | Luminous flux LED [lm]            | Power of luminaire [W]            | Color [K]                         | Dimensions A x B x H [mm] |
|-------------------------|-----------------------------------|-----------------------------------|-----------------------------------|---------------------------|
| X-LINE WALL 1xE27       | depending on applied light source | depending on applied light source | depending on applied light source | 250 x 63 x 74             |
| X-LINE SURFACE<br>1xE27 | depending on applied light source | depending on applied light source | depending on applied light source | 250 x 63 x 74             |