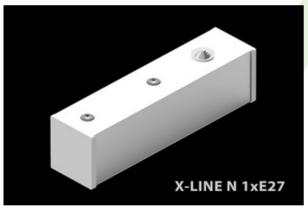

## Main parameters:

| Name                    | Luminous flux LED [lm]            | Power of luminaire [W]            | Color [K]                         | Dimensions A x B x H [mm] |
|-------------------------|-----------------------------------|-----------------------------------|-----------------------------------|---------------------------|
| X-LINE WALL 1xE27       | depending on applied light source | depending on applied light source | depending on applied light source | 250 x 63 x 74             |
| X-LINE SURFACE<br>1xE27 | depending on applied light source | depending on applied light source | depending on applied light source | 250 x 63 x 74             |