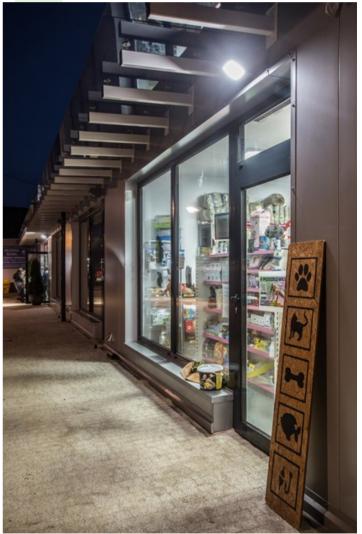

# **UPDOOR MINI LED**

#### **Outdoor luminaires**







Powder painted steel housing. Possibility of mounting emergency module. Isolated battery applied in luminaire is equipped with thermostat enabling performance in low temperature up to -25° C. Updoor Mini might be mounted on walls or ceilings and is recommended to illuminate buildings' entrances, arteries, tunnels, underground entrances, etc.



Local marketplace, Brwinów

R

#### Main parameters:

| Name                 | Luminous flux LED [lm] | Power of luminaire [W] | Color [K] | Dimensions A x B x H [mm] |
|----------------------|------------------------|------------------------|-----------|---------------------------|
| UPDOOR MINI LED 2000 | 2055                   | 14                     | 4000      | 190 x 150 x 150           |

# **Technical drawing:**



# Light and electrical features:

| Light source                                             | LED                 |
|----------------------------------------------------------|---------------------|
| Voltage                                                  | 220240 V, 5060 Hz   |
| Lifetime of LED sources [h]                              | >100000             |
| Lx