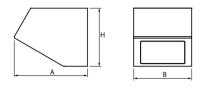

#### Main parameters:

| Name                 | Luminous flux LED [lm] | Power of luminaire [W] | Color [K] | Dimensions A x B x H [mm] |
|----------------------|------------------------|------------------------|-----------|---------------------------|
| UPDOOR MINI LED 2000 | 2055                   | 14                     | 4000      | 190 x 150 x 150           |

# **Technical drawing:**