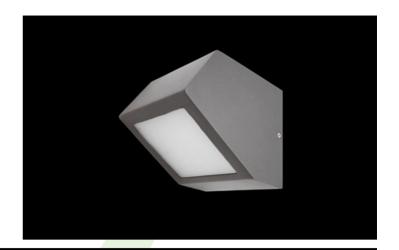

# **UPDOOR MINI LED**

#### **Outdoor luminaires**

Powder painted steel housing. Possibility of mounting emergency module. Isolated battery applied in luminaire is equipped with thermostat enabling performance in low temperature up to -25° C. Updoor Mini might be mounted on walls or ceilings and is recommended to illuminate buildings' entrances, arteries, tunnels, underground entrances, etc.