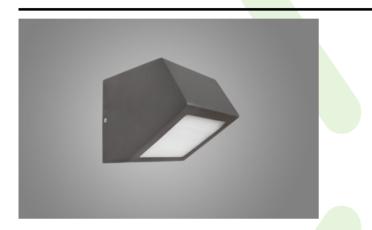

# **UPDOOR MINI LED**

#### **Outdoor luminaires**

Powder painted steel housing. Possibility of mounting emergency module. Isolated battery applied in luminaire is equipped with thermostat enabling performance in low temperature up to -25° C. Updoor Mini might be mounted on walls or ceilings and is recommended to illuminate buildings' entrances, arteries, tunnels, underground entrances, etc.